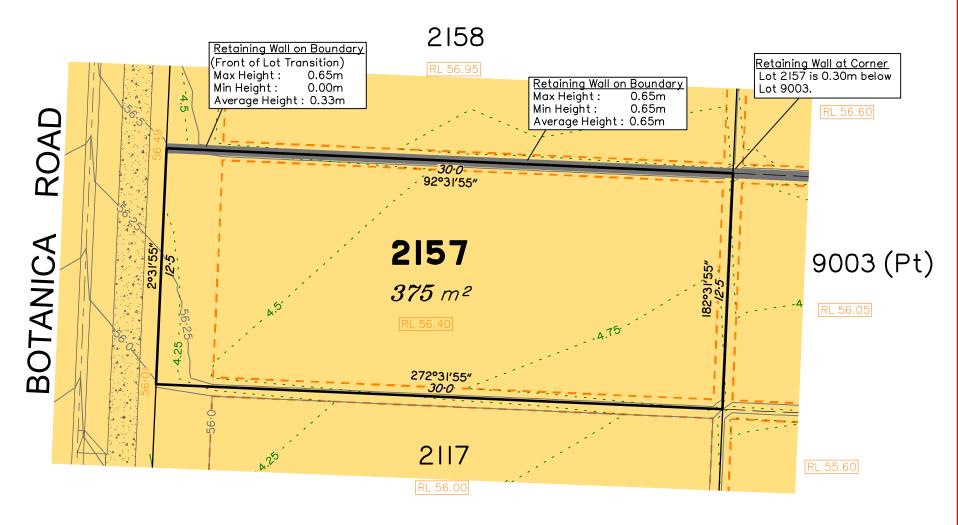

All fill shall be placed and compacted in a controlled manner so that Level 1 level of responsibility may be achieved and certified as per AS3798-2007.

Extent of retaining walls shown indicatively only. Retaining walls may not extend the full length of a lot boundary where finished level between allotments is less than 0.5m.

## Chkd Description A TBG 16/12/20 CU Original Issue

group

the lot shown hereon)

LEGEND

Area of Fill

Area of Cut

**Design Contours** 

Depth of Fill Contours Retaining Wall

Tiered Retaining Wall Farthworks Pad RL XX.XX Finished Pad Design Level XX.XX Finished Surface Design Level (Not all items in this legend may be relevant to

> Saunders Havill Group Pty Ltd ABN 24 144 972 949 Brisbane Springfield Rockhampton head office 9 Thompson St Bowen Hills Q 4006 phone 1300 123 SHG web www.saundershavill.com

## Disclosure Plan for Proposed Lot 2157 on SP323156

Described as part of Lot 9003 on SP317644 Existing Title Reference: 51221827

Locality of Greenbank (Logan City Council)

Level Datum: AHD der. Origin of Levels: PSM 203673 RL of Origin: 54.070 Contour Interval: 0.25m

Scale @A3 1: 200

Dwg No. 7598 S 35 DP A 2157