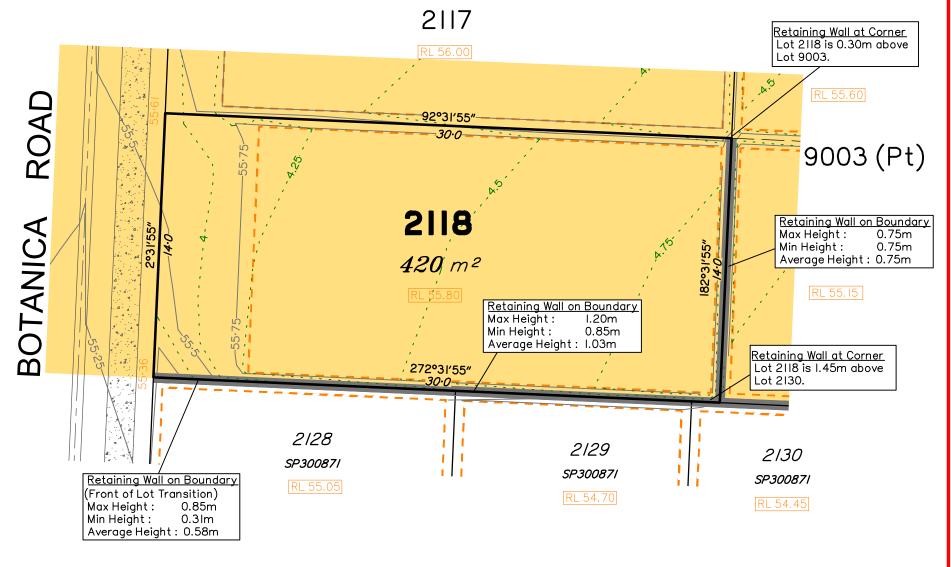

All fill shall be placed and compacted in a controlled manner so that Level 1 level of responsibility may be achieved and certified as per AS3798-2007.

Extent of retaining walls shown indicatively only. Retaining walls may not extend the full length of a lot boundary where finished level between allotments is less than 0.5m.

the lot shown hereon)

LEGEND

Area of Fill

Area of Cut

**Design Contours** 

Retaining Wall

Farthworks Pad RL XX.XX Finished Pad Design Level XX.XX Finished Surface Design Level (Not all items in this legend may be relevant to

Depth of Fill Contours

Tiered Retaining Wall

Saunders Havill Group Pty Ltd ABN 24 144 972 949 Brisbane Springfield Rockhampton head office 9 Thompson St Bowen Hills Q 4006 phone 1300 123 SHG web www.saundershavill.com

## Disclosure Plan for Proposed Lot 2118 on SP323156

Described as part of Lot 9003 on SP317644 Existing Title Reference: 51221827

Locality of Greenbank (Logan City Council)

Level Datum: AHD der. Origin of Levels: PSM 203673 RL of Origin: 54.070 Contour Interval: 0.25m

Scale @A3 1: 200

Dwg No. 7598 S 35 DP A 2118