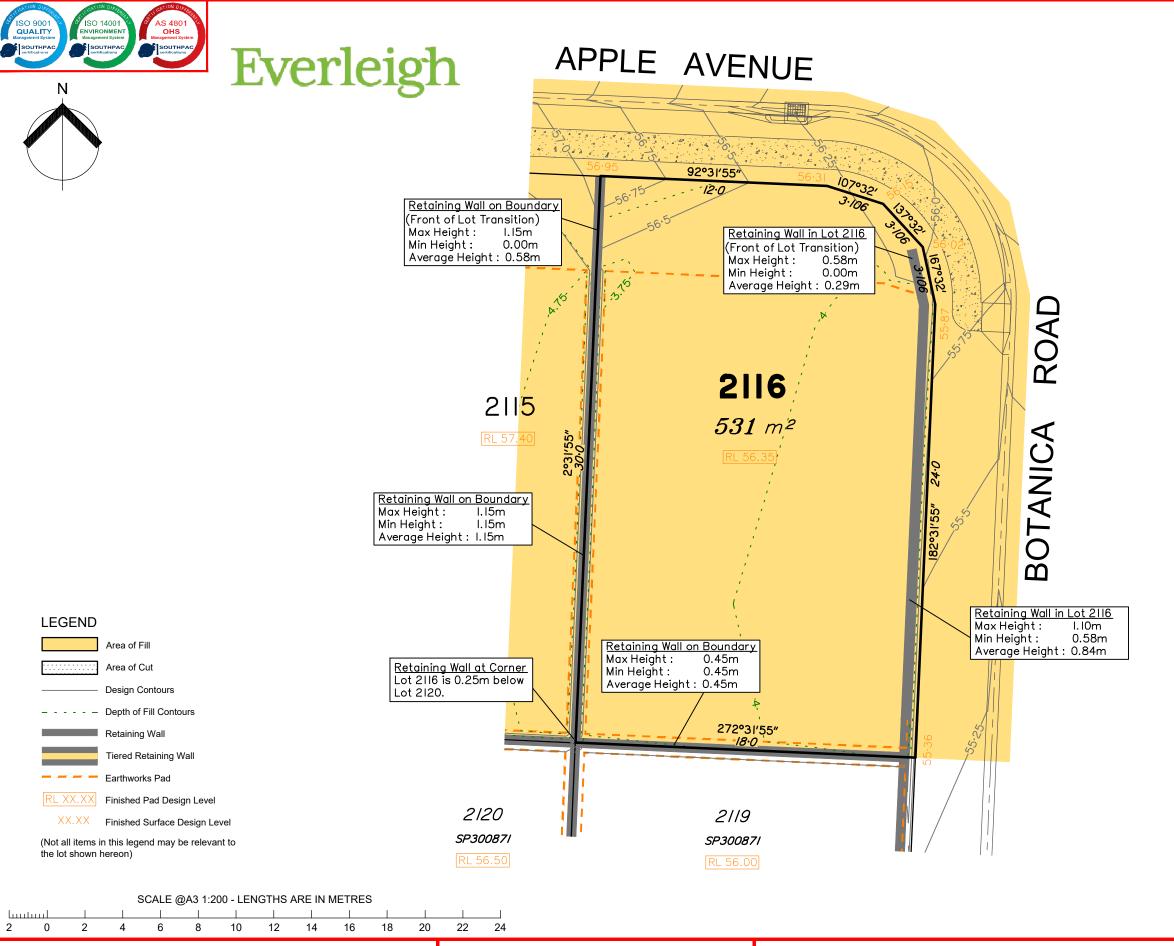

All fill shall be placed and compacted in a controlled manner so that Level 1 level of responsibility may be achieved and certified as per AS3798-2007.

Extent of retaining walls shown indicatively only. Retaining walls may not extend the full length of a lot boundary where finished level between allotments is less than 0.5m.

## Disclosure Plan for Proposed Lot 2116 on SP323156

Described as part of Lot 9003 on SP317644 Existing Title Reference: 51221827

Locality of Greenbank (Logan City Council)

Level Datum: AHD der. Origin of Levels: PSM 203673 RL of Origin: 54.070

Contour Interval: 0.25m Scale @A3 1: 200

Dwg No. 7598 S 35 DP A 2116