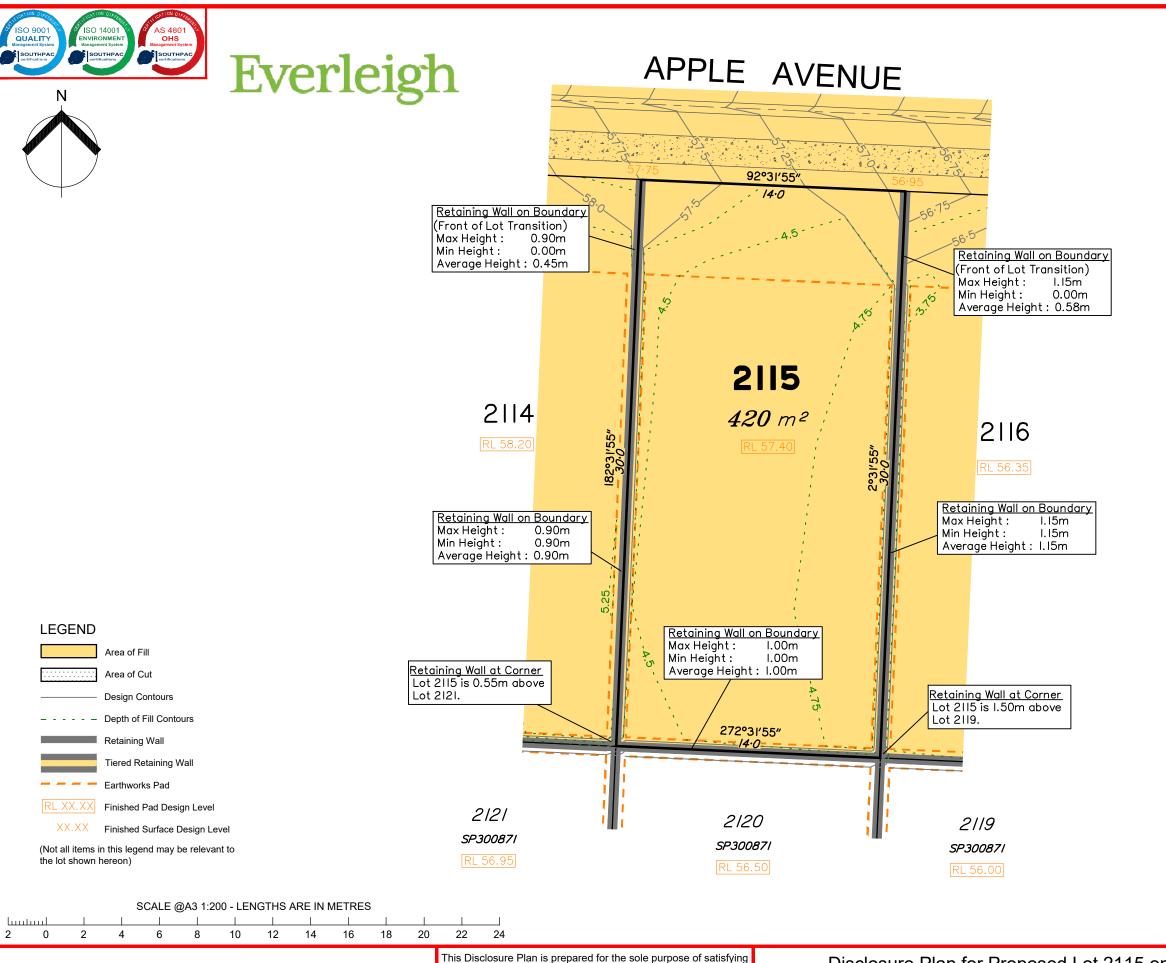

This plan has been prepared from preliminary survey plan (SP323156) and engineering plans provided on the 23/11/2020 by Premise Engineering Pty Ltd.

Development approval was granted for this subdivision (DEV2016/768/45) by the Minister for Economic Development Queensland (10/07/20).

The relevant authorities have granted operational works approval for the proposed lot.

The purchaser should refer to the applicable development approvals for building and/or other requirements that may be applicable to the lot.

All fill shall be placed and compacted in a controlled manner so that Level 1 level of responsibility may be achieved and certified as per AS3798-2007.

Extent of retaining walls shown indicatively only. Retaining walls may not extend the full length of a lot boundary where finished level between allotments is less than 0.5m.

## Disclosure Plan for Proposed Lot 2115 on SP323156

Described as part of Lot 9003 on SP317644 Existing Title Reference: 51221827

Locality of Greenbank (Logan City Council)

Level Datum: AHD der. Origin of Levels: PSM 203673 RL of Origin: 54.070

Contour Interval: 0.25m

Scale @A3 1: 200

Dwg No. 7598 S 35 DP A 2115