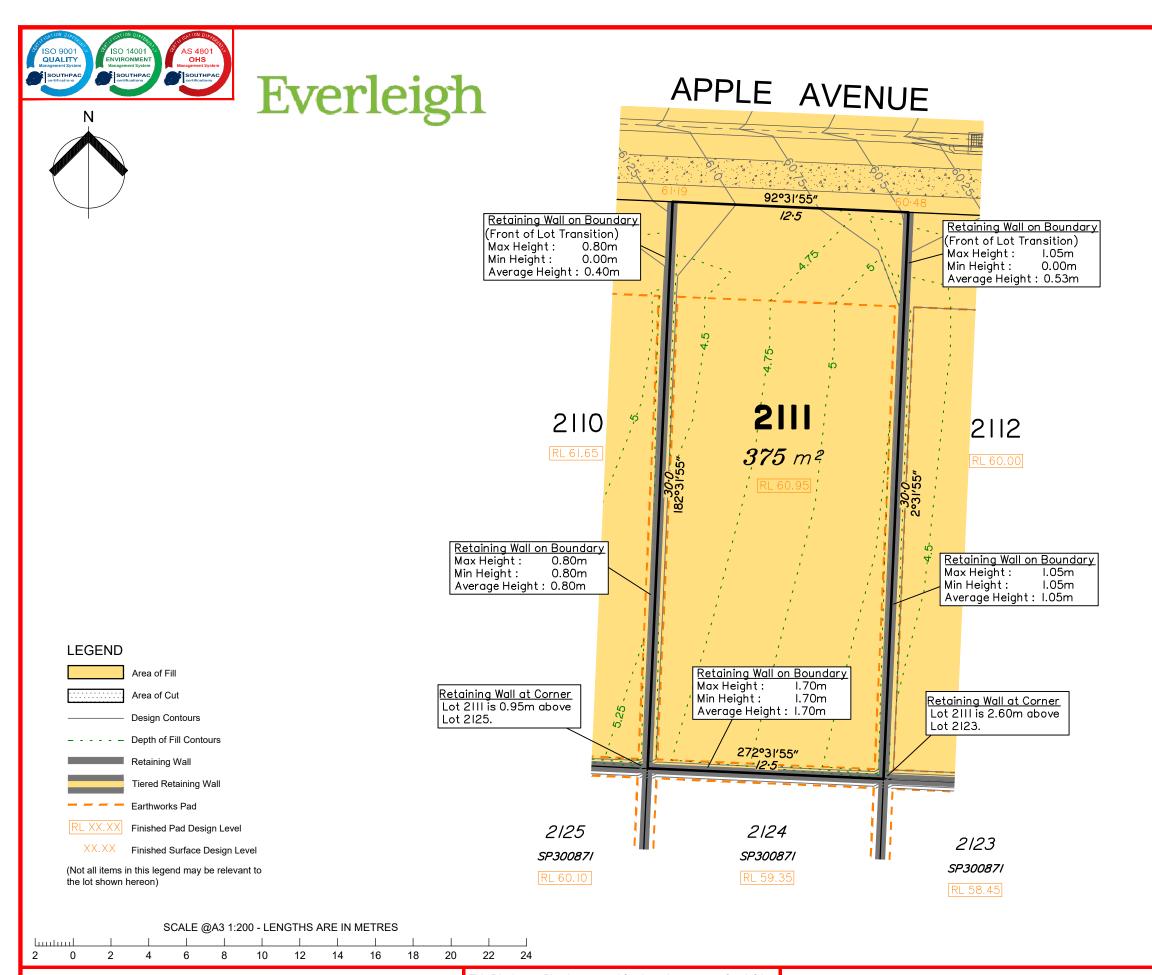

All fill shall be placed and compacted in a controlled manner so that Level 1 level of responsibility may be achieved and certified as per AS3798-2007.

Extent of retaining walls shown indicatively only. Retaining walls may not extend the full length of a lot boundary where finished level between allotments is less than 0.5m.

## Disclosure Plan for Proposed Lot 2111 on SP323156

Described as part of Lot 9003 on SP317644 Existing Title Reference: 51221827

Locality of Greenbank (Logan City Council)

Level Datum: AHD der. Origin of Levels: PSM 203673 RL of Origin: 54.070

Contour Interval: 0.25m Scale @A3 1: 200

Dwg No. 7598 S 35 DP A 2111