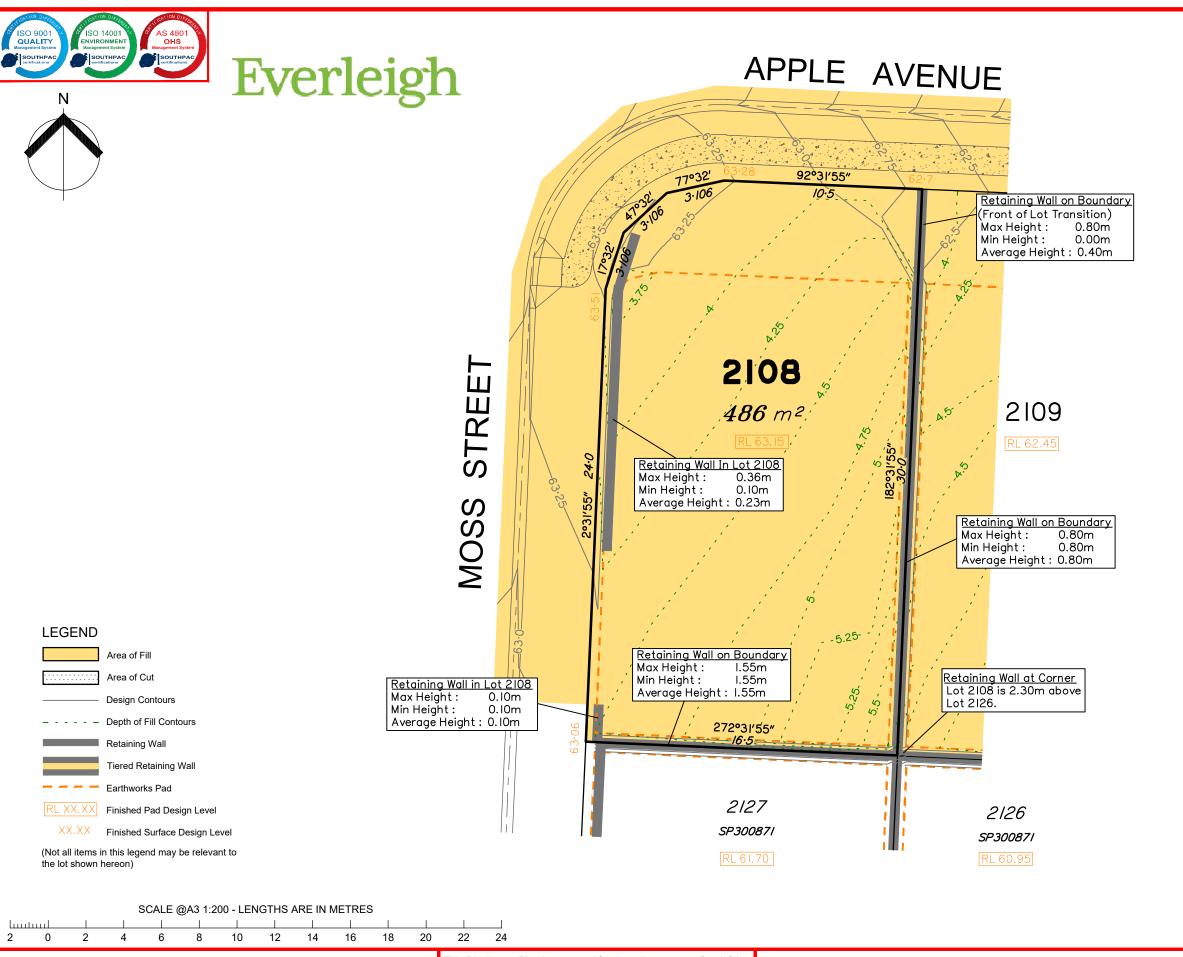

All fill shall be placed and compacted in a controlled manner so that Level 1 level of responsibility may be achieved and certified as per AS3798-2007.

Extent of retaining walls shown indicatively only. Retaining walls may not extend the full length of a lot boundary where finished level between allotments is less than 0.5m.

## Disclosure Plan for Proposed Lot 2108 on SP323156

Described as part of Lot 9003 on SP317644 Existing Title Reference: 51221827

Locality of Greenbank (Logan City Council)

Level Datum: AHD der. Origin of Levels: PSM 203673 RL of Origin: 54.070 Contour Interval: 0.25m

Scale @A3 1: 200

Dwg No. 7598 S 35 DP A 2108