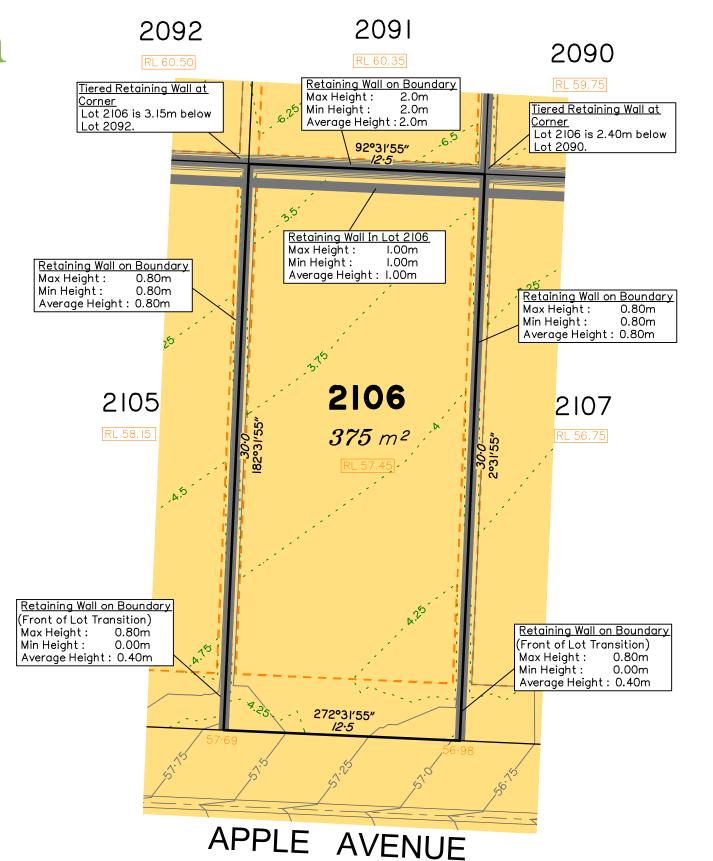

All fill shall be placed and compacted in a controlled manner so that Level 1 level of responsibility may be achieved and certified as per AS3798-2007.

Extent of retaining walls shown indicatively only. Retaining walls may not extend the full length of a lot boundary where finished level between allotments is less than 0.5m.

Fill placed between proposed tiered retaining walls will generally be equal to the height of the top of the bottom retaining wall.

| Issues | No. | by  | Date     | Chkd | Description    |  |
|--------|-----|-----|----------|------|----------------|--|
|        | Α   | TBG | 16/12/20 | CU   | Original Issue |  |
|        |     |     |          |      |                |  |
|        |     |     |          |      |                |  |
|        |     |     |          |      |                |  |

the lot shown hereon)

LEGEND

Area of Fill

Area of Cut

**Design Contours** 

Retaining Wall

Depth of Fill Contours

Tiered Retaining Wall Farthworks Pad RL XX.XX Finished Pad Design Level XX.XX Finished Surface Design Level (Not all items in this legend may be relevant to