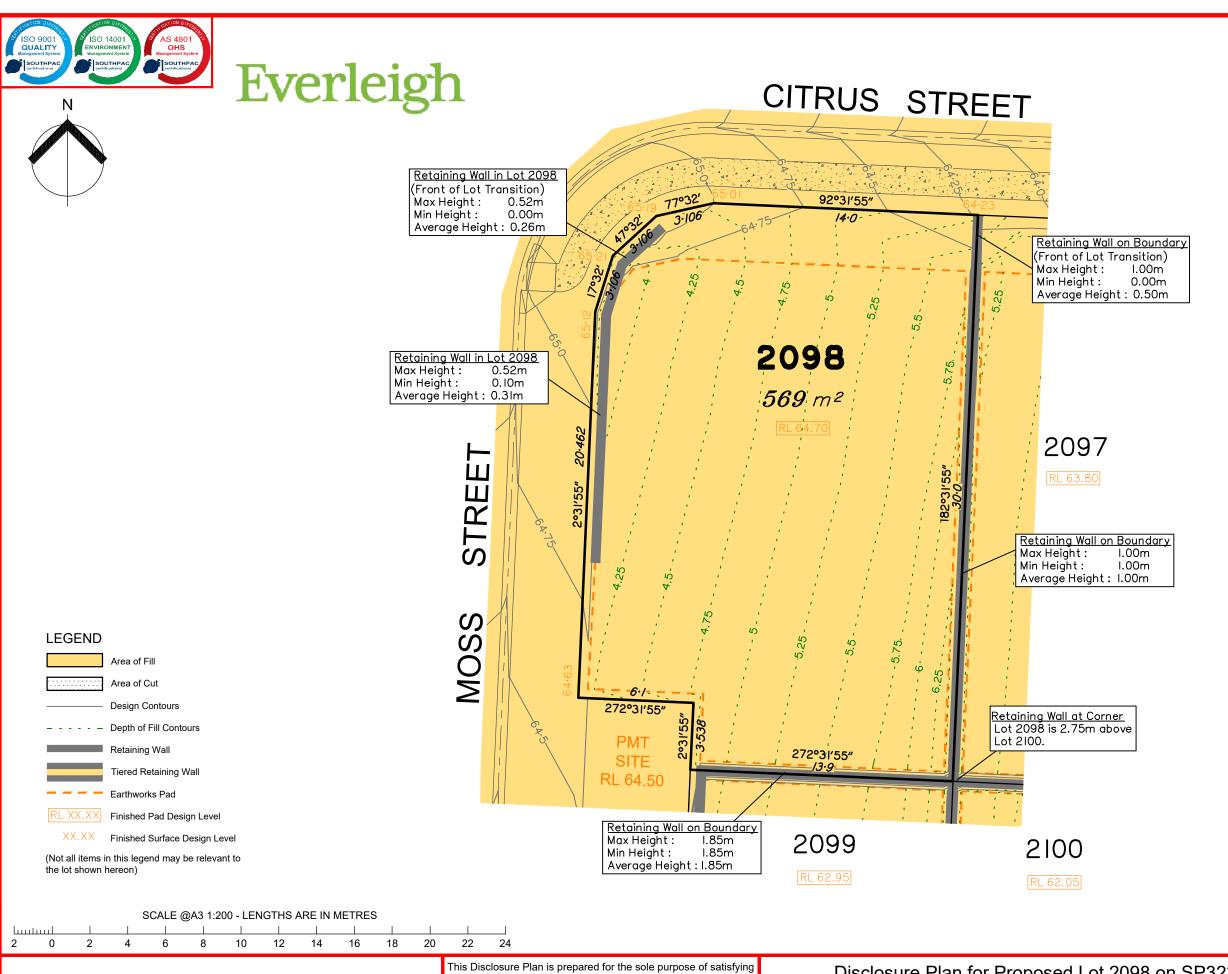

This plan has been prepared from preliminary survey plan (SP323156) and engineering plans provided on the 23/11/2020 by Premise Engineering Pty Ltd.

Development approval was granted for this subdivision (DEV2016/768/45) by the Minister for Economic Development Queensland (10/07/20).

The relevant authorities have granted operational works approval for the proposed lot.

The purchaser should refer to the applicable development approvals for building and/or other requirements that may be applicable to the lot.

All fill shall be placed and compacted in a controlled manner so that Level 1 level of responsibility may be achieved and certified as per AS3798-2007.

Extent of retaining walls shown indicatively only. Retaining walls may not extend the full length of a lot boundary where finished level between allotments is less than 0.5m.

## Disclosure Plan for Proposed Lot 2098 on SP323156

Described as part of Lot 9003 on SP317644 Existing Title Reference: 51221827

Locality of Greenbank (Logan City Council)

Level Datum: AHD der. Origin of Levels: PSM 203673 RL of Origin: 54.070 Contour Interval: 0.25m

Scale @A3 1: 200

Dwg No. 7598 S 35 DP A 2098