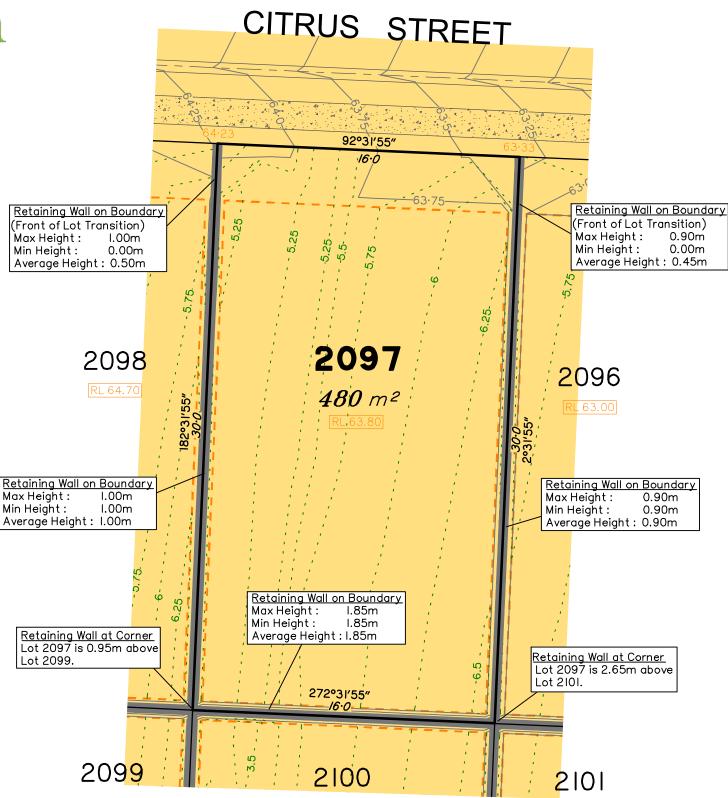

All fill shall be placed and compacted in a controlled manner so that Level 1 level of responsibility may be achieved and certified as per AS3798-2007.

Extent of retaining walls shown indicatively only. Retaining walls may not extend the full length of a lot boundary where finished level between allotments is less than 0.5m.

## Disclosure Plan for Proposed Lot 2097 on SP323156

Described as part of Lot 9003 on SP317644 Existing Title Reference: 51221827

Locality of Greenbank (Logan City Council)

Level Datum: AHD der. Origin of Levels: PSM 203673 RL of Origin: 54.070 Contour Interval: 0.25m

Scale @A3 1: 200

Dwg No. 7598 S 35 DP A 2097