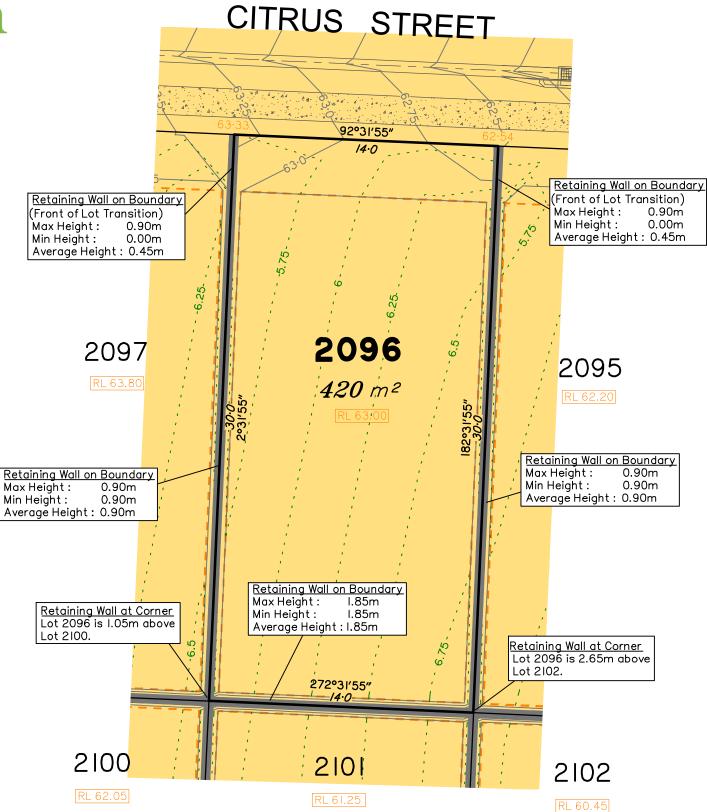

the lot shown hereon)

LEGEND

Area of Fill

Area of Cut

**Design Contours** 

- Depth of Fill Contours

Tiered Retaining Wall

Earthworks Pad

RL XX.XX Finished Pad Design Level

XX.XX Finished Surface Design Level
(Not all items in this legend may be relevant to

Retaining Wall

Saunders Havill Group Pty Ltd ABN 24 144 972 949
Brisbane Springfield Rockhampton
head office 9 Thompson St Bowen Hills Q 4006
phone 1300 123 SHG web www.saundershavill.com

## Disclosure Plan for Proposed Lot 2096 on SP323156

Described as part of Lot 9003 on SP317644
Existing Title Reference: 51221827

Locality of Greenbank (Logan City Council)

Level Datum: AHD der.
Origin of Levels: PSM 203673
RL of Origin: 54.070
Contour Interval: 0.25m

Scale @A3 1: 200

Dwg No. 7598 S 35 DP A\_2096