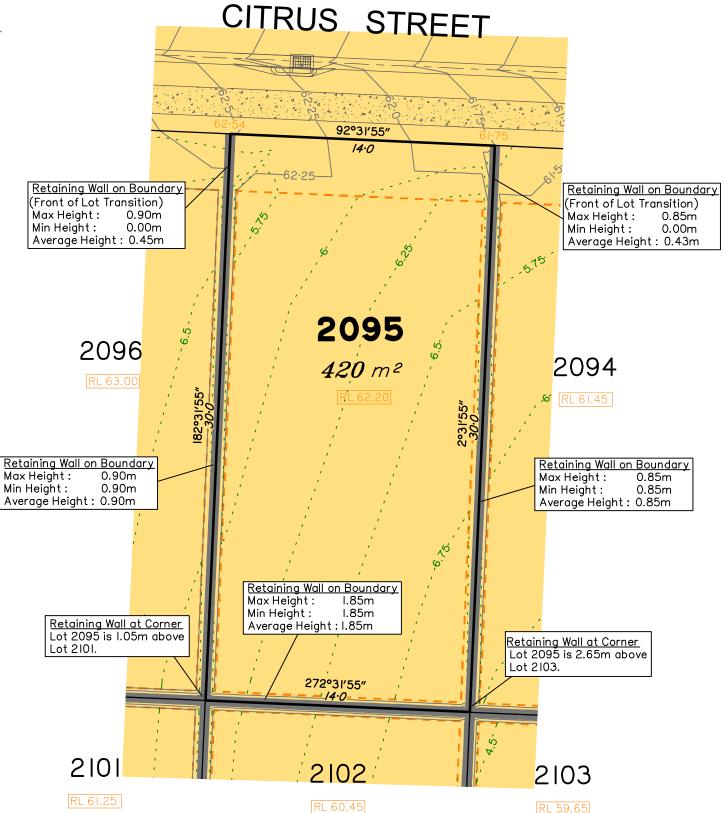

## Disclosure Plan for Proposed Lot 2095 on SP323156

Described as part of Lot 9003 on SP317644 Existing Title Reference: 51221827

Locality of Greenbank (Logan City Council)

Level Datum: AHD der. Origin of Levels: PSM 203673 RL of Origin: 54.070 Contour Interval: 0.25m

Scale @A3 1: 200

Dwg No. 7598 S 35 DP A 2095

All fill shall be placed and compacted in a controlled manner so that Level 1 level of responsibility may be achieved and certified as per AS3798-2007.

Extent of retaining walls shown indicatively only. Retaining walls may not extend the full length of a lot boundary where finished level between allotments is less than 0.5m.

the lot shown hereon)

LEGEND

Area of Fill

Area of Cut

**Design Contours** 

Retaining Wall

Depth of Fill Contours

Tiered Retaining Wall Farthworks Pad RL XX.XX Finished Pad Design Level

XX.XX Finished Surface Design Level

(Not all items in this legend may be relevant to

Saunders Havill Group Pty Ltd ABN 24 144 972 949 Brisbane Springfield Rockhampton head office 9 Thompson St Bowen Hills Q 4006 phone 1300 123 SHG web www.saundershavill.com