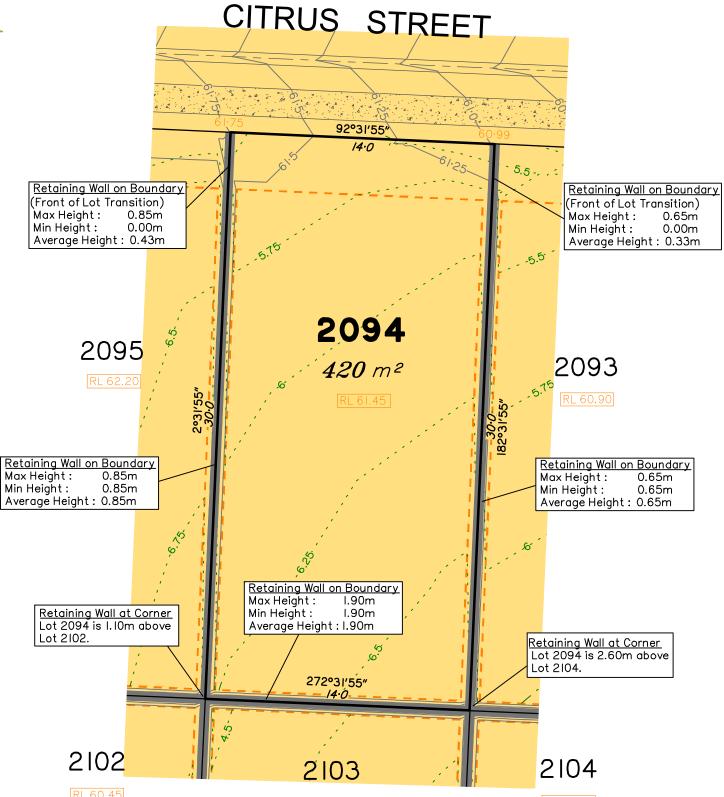

All fill shall be placed and compacted in a controlled manner so that Level 1 level of responsibility may be achieved and certified as per AS3798-2007.

Extent of retaining walls shown indicatively only. Retaining walls may not extend the full length of a lot boundary where finished level between allotments is less than 0.5m.

LEGEND

Area of Fill

Area of Cut

**Design Contours** 

Retaining Wall

Depth of Fill Contours

Tiered Retaining Wall Farthworks Pad RL XX.XX Finished Pad Design Level

XX.XX Finished Surface Design Level (Not all items in this legend may be relevant to

## Disclosure Plan for Proposed Lot 2094 on SP323156

Described as part of Lot 9003 on SP317644 Existing Title Reference: 51221827

Locality of Greenbank (Logan City Council)

Level Datum: AHD der. Origin of Levels: PSM 203673 RL of Origin: 54.070 Contour Interval: 0.25m