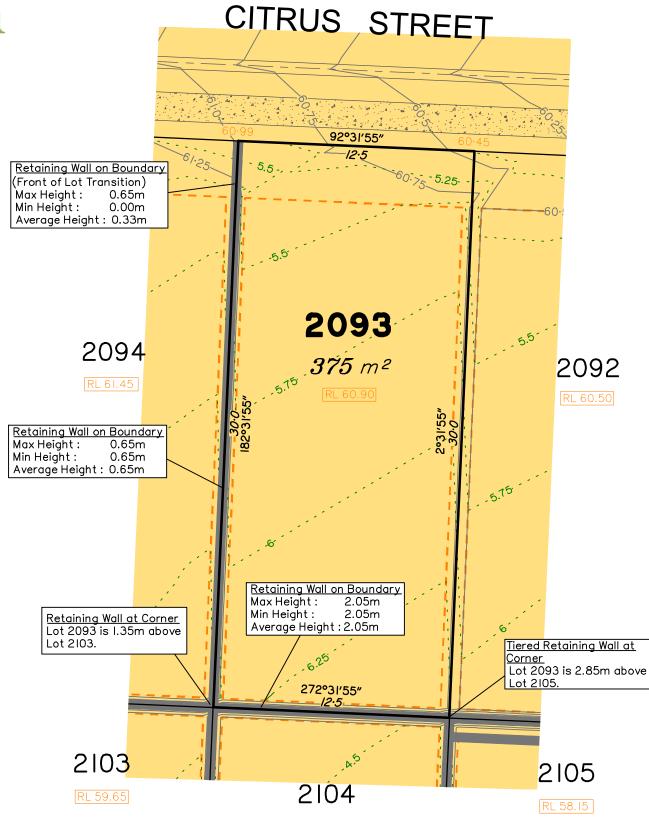

N

RL 58.95

This plan has been prepared from preliminary survey plan (SP323156) and engineering plans provided on the 23/11/2020 by Premise Engineering Pty Ltd.

Development approval was granted for this subdivision (DEV2016/768/45) by the Minister for Economic Development Queensland (10/07/20).

The relevant authorities have granted operational works approval for the proposed lot.

The purchaser should refer to the applicable development approvals for building and/or other requirements that may be applicable to the lot.

All fill shall be placed and compacted in a controlled manner so that Level 1 level of responsibility may be achieved and certified as per AS3798-2007.

Extent of retaining walls shown indicatively only. Retaining walls may not extend the full length of a lot boundary where finished level between allotments is less than 0.5m.

the lot shown hereon)

LEGEND

Area of Fill

Area of Cut

**Design Contours** 

Retaining Wall

Depth of Fill Contours

Tiered Retaining Wall

Earthworks Pad

RL XX.XX Finished Pad Design Level

XX.XX Finished Surface Design Level

(Not all items in this legend may be relevant to

Saunders Havill Group Pty Ltd ABN 24 144 972 949

Brisbane Springfield Rockhampton
head office 9 Thompson St Bowen Hills Q 4006
phone 1300 123 SHG web www.saundershavill.com

## Disclosure Plan for Proposed Lot 2093 on SP323156

Described as part of Lot 9003 on SP317644
Existing Title Reference: 51221827

Locality of Greenbank (Logan City Council)

<u>Level Datum: AHD der.</u> Origin of Levels: PSM 203673

RL of Origin: 54.070 Contour Interval: 0.25m

Scale @A3 1: 200

Dwg No. 7598 S 35 DP A\_2093