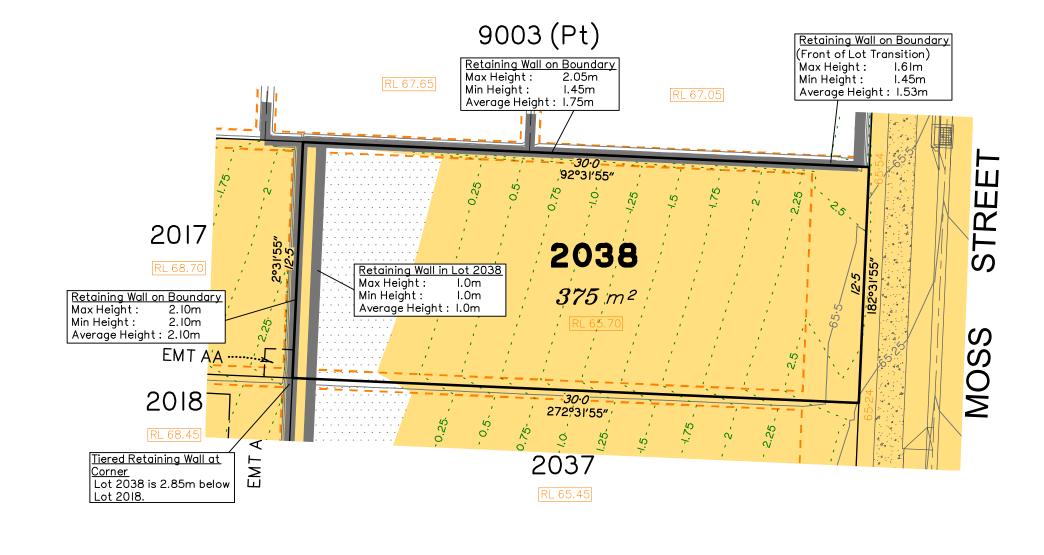

Extent of retaining walls shown indicatively only. Retaining walls may not extend the full length of a lot boundary where finished level between allotments is less than 0.5m.

Fill placed between proposed tiered retaining walls will generally be equal to the height of the top of the bottom retaining wall.

the lot shown hereon)

**LEGEND** 

Area of Fill

Area of Cut

**Design Contours** 

Retaining Wall

Farthworks Pad

RL XX.XX Finished Pad Design Level XX.XX Finished Surface Design Level (Not all items in this legend may be relevant to

Depth of Fill Contours

Tiered Retaining Wall

Saunders Havill Group Pty Ltd ABN 24 144 972 949 Brisbane Springfield Rockhampton head office 9 Thompson St Bowen Hills Q 4006 phone 1300 123 SHG web www.saundershavill.com

## Disclosure Plan for Proposed Lot 2038 on SP323156

Described as part of Lot 9003 on SP317644 Existing Title Reference: 51221827

Locality of Greenbank (Logan City Council)

Level Datum: AHD der. Origin of Levels: PSM 203673 RL of Origin: 54.070 Contour Interval: 0.25m

Scale @A3 1: 200

Dwg No. 7598 S 35 DP A 2038