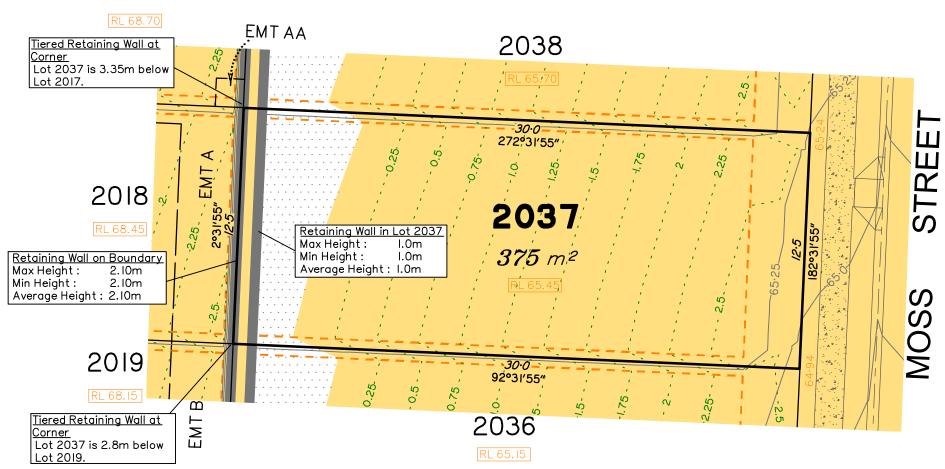

Fill placed between proposed tiered retaining walls will generally be equal to the height of the top of the bottom retaining wall.

| Issues | No. | by  | Date     | Chkd | Description    |
|--------|-----|-----|----------|------|----------------|
|        | Α   | TBG | 16/12/20 | CU   | Original Issue |
|        |     |     |          |      |                |
|        |     |     |          |      |                |
|        |     |     |          |      |                |
|        |     |     |          |      |                |

the lot shown hereon)

LEGEND

Area of Fill

Area of Cut

**Design Contours** 

Retaining Wall

Depth of Fill Contours

Tiered Retaining Wall Farthworks Pad RL XX.XX Finished Pad Design Level XX.XX Finished Surface Design Level (Not all items in this legend may be relevant to

## Disclosure Plan for Proposed Lot 2037 on SP323156

Described as part of Lot 9003 on SP317644 Existing Title Reference: 51221827

Locality of Greenbank (Logan City Council)

Level Datum: AHD der. Origin of Levels: PSM 203673 RL of Origin: 54.070 Contour Interval: 0.25m

Scale @A3 1: 200

Dwg No. 7598 S 35 DP A 2037