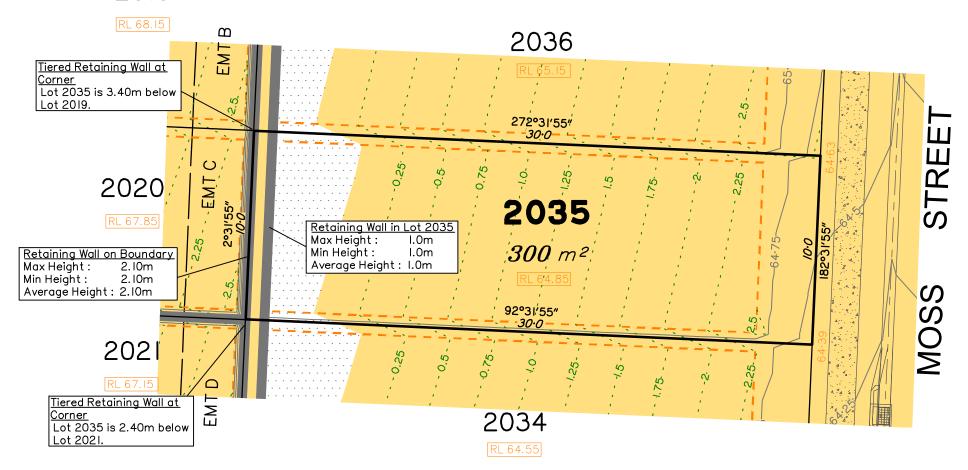

# 2019

This plan has been prepared from preliminary survey plan (SP323156) and engineering plans provided on the 23/11/2020 by Premise Engineering Pty Ltd.

Development approval was granted for this subdivision (DEV2016/768/45) by the Minister for Economic Development Queensland (10/07/20).

All fill shall be placed and compacted in a controlled manner so that Level 1 level of responsibility may be achieved and certified as per AS3798-2007.

Parts of this lot may be subject to rip and re-compact earthwork procedures as determined by site conditions. This process may be completed in cut locations to assist the house pad construction. Any re-compaction will comply with AS3798 requirements and certified by a third party company.

Fill placed between proposed tiered retaining walls will generally be equal to the height of the top of the bottom retaining wall.

| Issues | No. | by  | Date     | Chkd | Description    |
|--------|-----|-----|----------|------|----------------|
|        | Α   | TBG | 16/12/20 | CU   | Original Issue |
|        |     |     |          |      |                |
|        |     |     |          |      |                |
|        |     |     |          |      |                |
|        |     |     |          |      |                |

### SCALE @A3 1:200 - LENGTHS ARE IN METRES 14 16

the lot shown hereon)

LEGEND

Area of Fill

Area of Cut

**Design Contours** 

Retaining Wall

Depth of Fill Contours

Tiered Retaining Wall Farthworks Pad RL XX.XX Finished Pad Design Level XX.XX Finished Surface Design Level (Not all items in this legend may be relevant to

> Saunders Havill Group Pty Ltd ABN 24 144 972 949 Brisbane Springfield Rockhampton head office 9 Thompson St Bowen Hills Q 4006 phone 1300 123 SHG web www.saundershavill.com

18

20

22

This Disclosure Plan is prepared for the sole purpose of satisfying the disclosure requirements of the Land Sales Act and SHOULD NOT be used for any other purpose, particularly as-constructed purposes. This information is compiled from design plans only, unless otherwise stated, and therefore is subject to final survey and construction of operational works.

## Disclosure Plan for Proposed Lot 2035 on SP323156

Described as part of Lot 9003 on SP317644 Existing Title Reference: 51221827

Locality of Greenbank (Logan City Council)

Level Datum: AHD der. Origin of Levels: PSM 203673 RL of Origin: 54.070 Contour Interval: 0.25m

Scale @A3 1: 200

Dwg No. 7598 S 35 DP A 2035