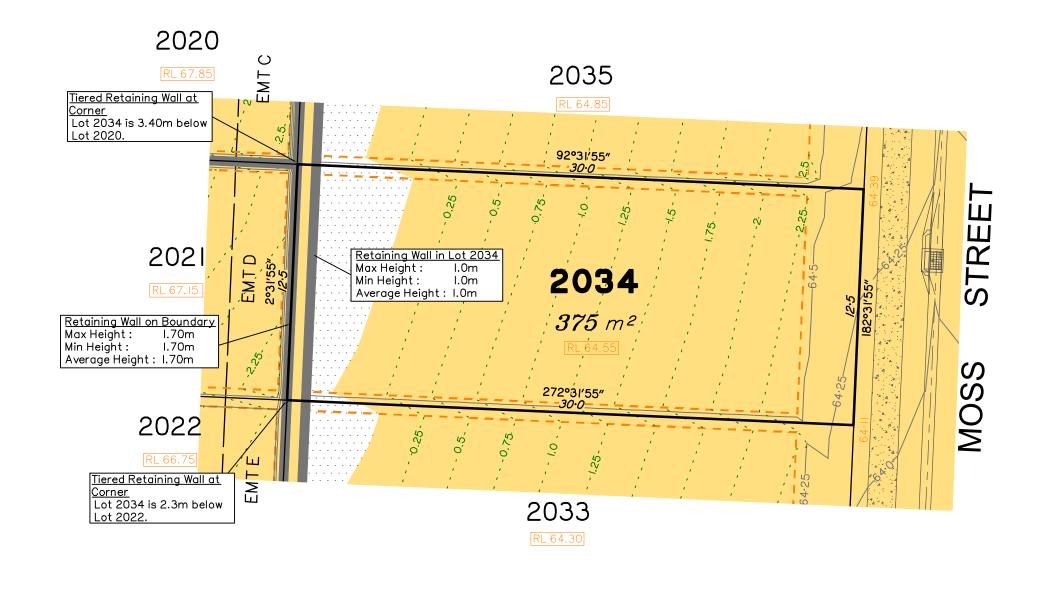

## Everleigh

This plan has been prepared from preliminary survey plan (SP323156) and engineering plans provided on the 23/11/2020 by Premise Engineering Pty Ltd.

Development approval was granted for this subdivision (DEV2016/768/45) by the Minister for Economic Development Queensland (10/07/20).

All fill shall be placed and compacted in a controlled manner so that Level 1 level of responsibility may be achieved and certified as per AS3798-2007.

Parts of this lot may be subject to rip and re-compact earthwork procedures as determined by site conditions. This process may be completed in cut locations to assist the house pad construction. Any re-compaction will comply with AS3798 requirements and certified by a third party company.

Fill placed between proposed tiered retaining walls will generally be equal to the height of the top of the bottom retaining wall.

| Issues | No. | by  | Date     | Chkd | Description    |
|--------|-----|-----|----------|------|----------------|
|        | Α   | TBG | 16/12/20 | CU   | Original Issue |
|        |     |     |          |      |                |
|        |     |     |          |      |                |
|        |     |     |          |      |                |
|        |     |     |          |      |                |

the lot shown hereon)

LEGEND

Area of Fill

Area of Cut

**Design Contours** 

Retaining Wall

Depth of Fill Contours

Tiered Retaining Wall Farthworks Pad RL XX.XX Finished Pad Design Level XX.XX Finished Surface Design Level (Not all items in this legend may be relevant to

## Disclosure Plan for Proposed Lot 2034 on SP323156

Described as part of Lot 9003 on SP317644 Existing Title Reference: 51221827

Locality of Greenbank (Logan City Council)

Level Datum: AHD der. Origin of Levels: PSM 203673 RL of Origin: 54.070 Contour Interval: 0.25m

Scale @A3 1: 200

Dwg No. 7598 S 35 DP A 2034