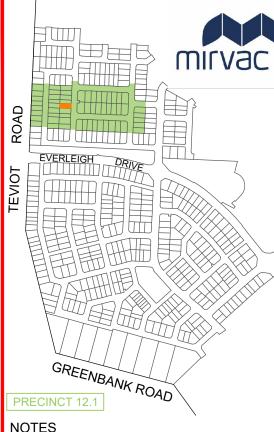

## Disclosure Plan for Proposed Lot 2034 on SP323156

Described as part of Lot 9003 on SP317644 Existing Title Reference: 51221827

Locality of Greenbank (Logan City Council)

Level Datum: AHD der. Origin of Levels: PSM 203673 RL of Origin: 54.070 Contour Interval: 0.25m