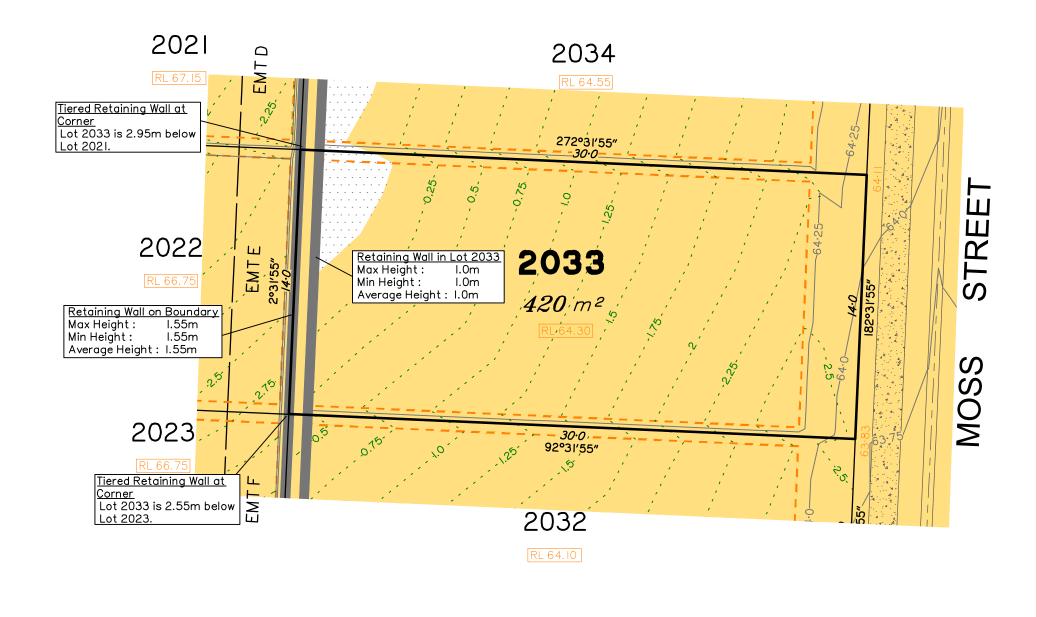

the lot shown hereon)

LEGEND

Area of Fill

Area of Cut

**Design Contours** 

Retaining Wall

Depth of Fill Contours

Tiered Retaining Wall Farthworks Pad RL XX.XX Finished Pad Design Level XX.XX Finished Surface Design Level (Not all items in this legend may be relevant to

## Disclosure Plan for Proposed Lot 2033 on SP323156

Described as part of Lot 9003 on SP317644 Existing Title Reference: 51221827

Locality of Greenbank (Logan City Council)

Level Datum: AHD der. Origin of Levels: PSM 203673 RL of Origin: 54.070 Contour Interval: 0.25m

Scale @A3 1: 200

Dwg No. 7598 S 35 DP A 2033