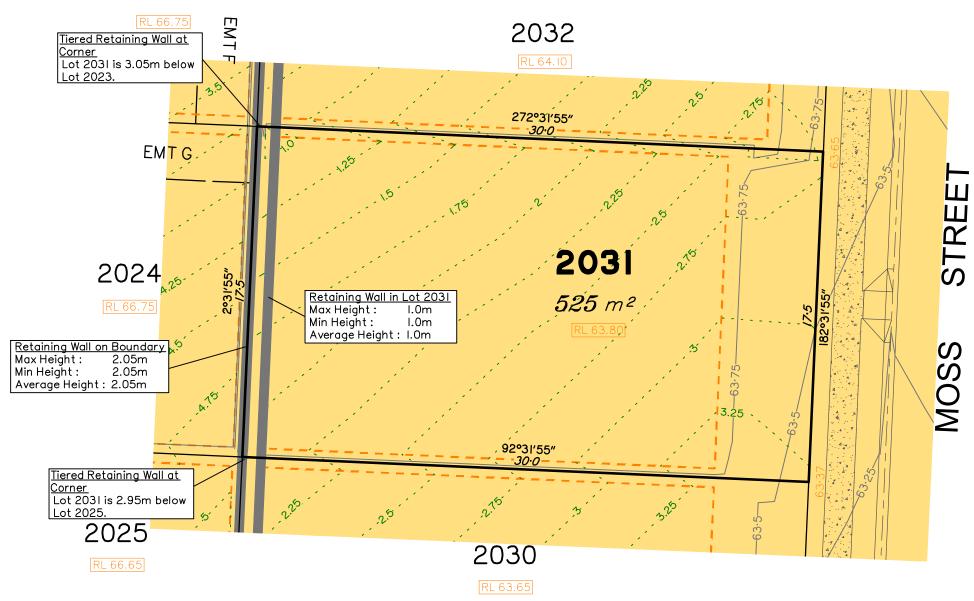

## Disclosure Plan for Proposed Lot 2031 on SP323156

Described as part of Lot 9003 on SP317644 Existing Title Reference: 51221827

Locality of Greenbank (Logan City Council)

Level Datum: AHD der. Origin of Levels: PSM 203673 RL of Origin: 54.070

Contour Interval: 0.25m

Scale @A3 1: 200

Dwg No. 7598 S 35 DP A 2031

the lot shown hereon)

LEGEND

Area of Fill

Area of Cut

**Design Contours** Depth of Fill Contours

Retaining Wall

Tiered Retaining Wall Farthworks Pad RL XX.XX Finished Pad Design Level XX.XX Finished Surface Design Level (Not all items in this legend may be relevant to

All fill shall be placed and compacted in a controlled manner so that Level 1 level of responsibility may be achieved and certified as per AS3798-2007.

Fill placed between proposed tiered retaining walls will generally be equal to the height of the top of the bottom retaining wall.