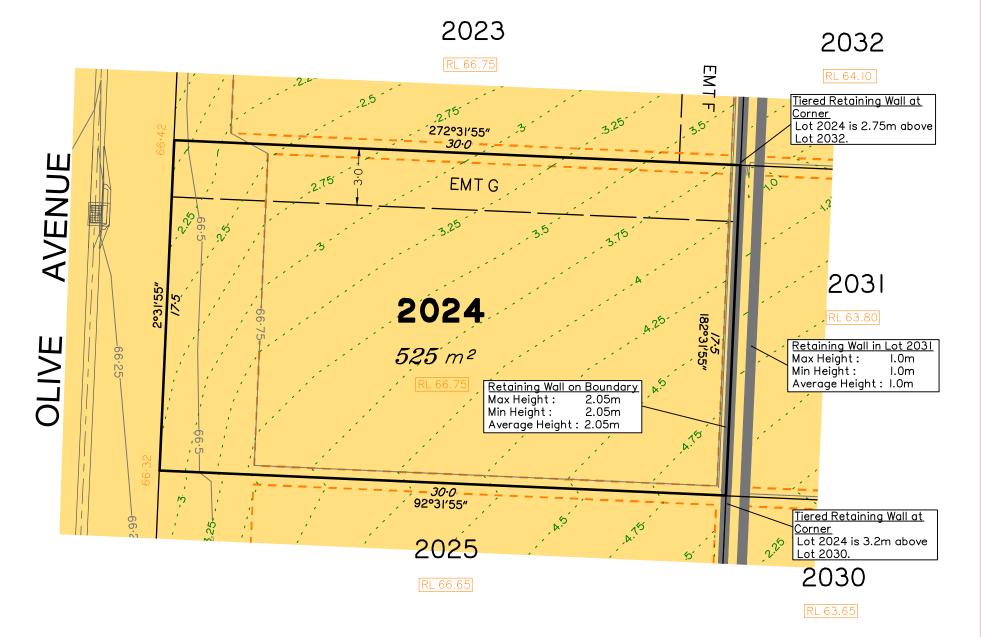

All fill shall be placed and compacted in a controlled manner so that Level 1 level of responsibility may be achieved and certified

Lot 2024 contains Emt G on SP323156 for services benefiting Logan City Council.

the lot shown hereon)

LEGEND

Area of Fill

Area of Cut

**Design Contours** 

Retaining Wall

Depth of Fill Contours

Tiered Retaining Wall Farthworks Pad RL XX.XX Finished Pad Design Level XX.XX Finished Surface Design Level (Not all items in this legend may be relevant to

## Disclosure Plan for Proposed Lot 2024 on SP323156

Described as part of Lot 9003 on SP317644 Existing Title Reference: 51221827

Locality of Greenbank (Logan City Council)

Level Datum: AHD der. Origin of Levels: PSM 203673 RL of Origin: 54.070 Contour Interval: 0.25m

Scale @A3 1: 200

Dwg No. 7598 S 35 DP A 2024