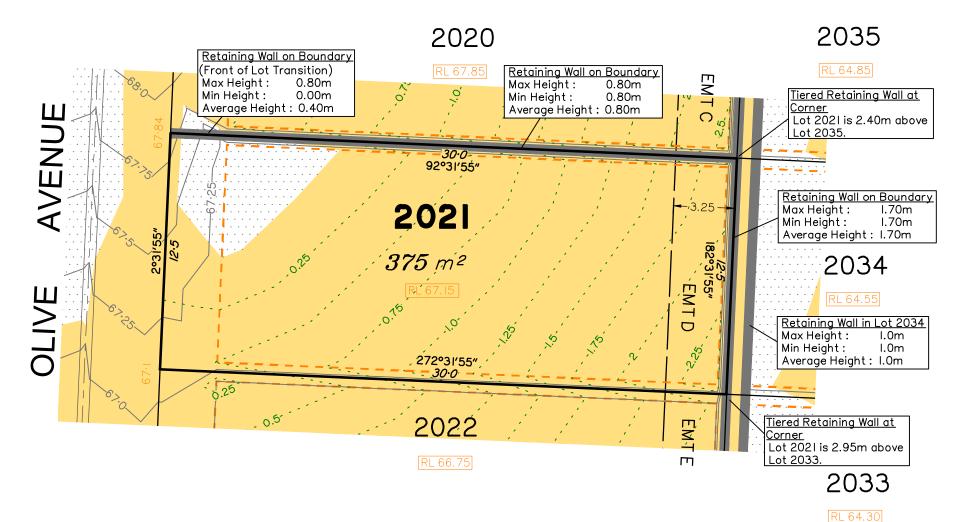

Extent of retaining walls shown indicatively only. Retaining walls may not extend the full length of a lot boundary where finished level between allotments is less than 0.5m.

Lot 2021 contains Emt D on SP323156 for services benefiting Logan City Council.

SCALE @A3 1:200 - LENGTHS ARE IN METRES

the lot shown hereon)

LEGEND

Area of Fill

Area of Cut

**Design Contours** 

Retaining Wall

Farthworks Pad

RL XX.XX Finished Pad Design Level XX.XX Finished Surface Design Level (Not all items in this legend may be relevant to

Depth of Fill Contours

Tiered Retaining Wall

Saunders Havill Group Pty Ltd ABN 24 144 972 949 Brisbane Springfield Rockhampton head office 9 Thompson St Bowen Hills Q 4006 phone 1300 123 SHG web www.saundershavill.com

## Disclosure Plan for Proposed Lot 2021 on SP323156

Described as part of Lot 9003 on SP317644 Existing Title Reference: 51221827

Locality of Greenbank (Logan City Council)

Level Datum: AHD der. Origin of Levels: PSM 203673 RL of Origin: 54.070 Contour Interval: 0.25m

Scale @A3 1: 200

Dwg No. 7598 S 35 DP A 2021