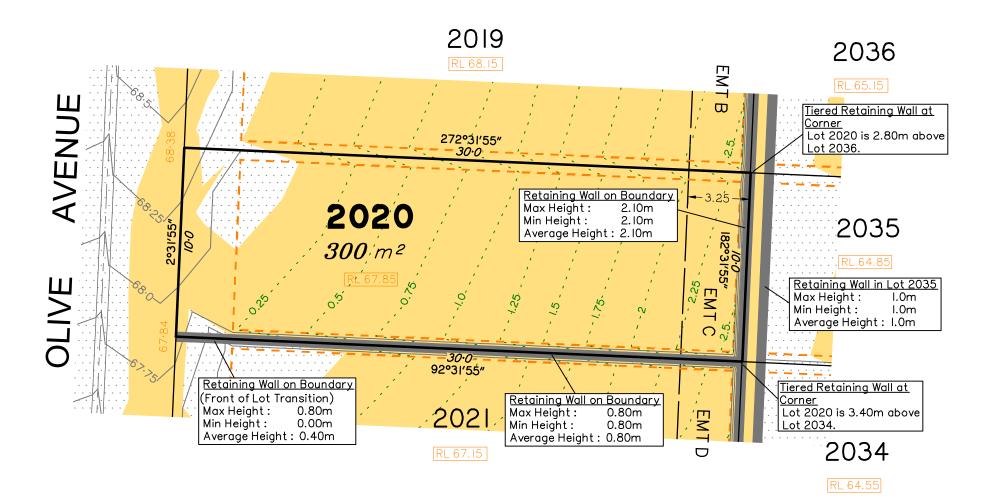

Extent of retaining walls shown indicatively only. Retaining walls may not extend the full length of a lot boundary where finished level between allotments is less than 0.5m.

Lot 2020 contains Emt C on SP323156 for services benefiting Logan City Council.

## Disclosure Plan for Proposed Lot 2020 on SP323156

Described as part of Lot 9003 on SP317644
Existing Title Reference: 51221827

Locality of Greenbank (Logan City Council)

Level Datum: AHD der.
Origin of Levels: PSM 203673
RL of Origin: 54.070
Contour Interval: 0.25m

Scale @A3 1: 200

Dwg No. 7598 S 35 DP A\_2020