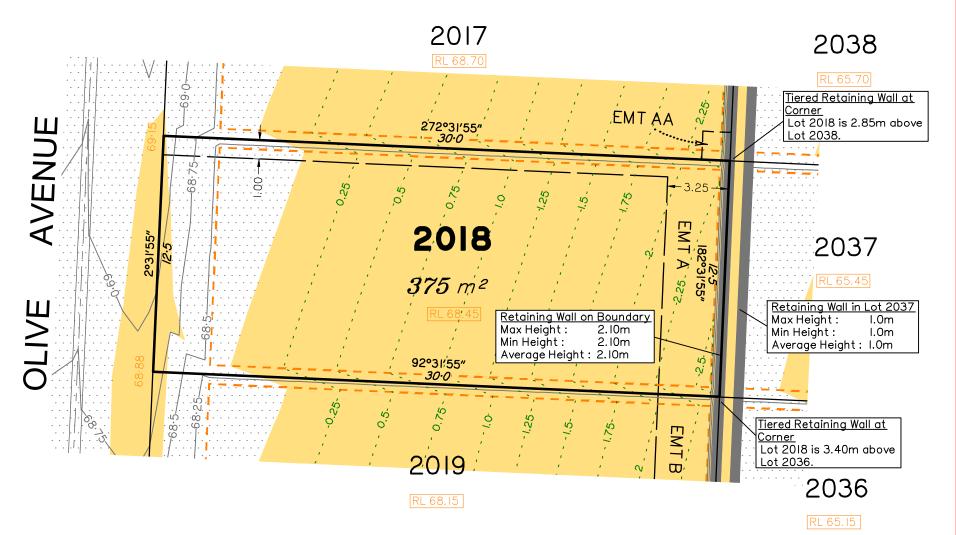

Lot 2018 contains Emt A on SP323156 for services benefiting Logan City Council.

Part of Lot 2018 is subject to areas of fill less than 0.25m in depth.

| Issues | No. | by  | Date     | Chkd | Description    |
|--------|-----|-----|----------|------|----------------|
|        | Α   | TBG | 16/12/20 | CU   | Original Issue |
|        |     |     |          |      |                |
|        |     |     |          |      |                |
|        |     |     |          |      |                |
|        |     |     |          |      |                |

the lot shown hereon)

LEGEND

Area of Fill

Area of Cut

**Design Contours** 

Retaining Wall

Farthworks Pad RL XX.XX Finished Pad Design Level XX.XX Finished Surface Design Level (Not all items in this legend may be relevant to

Depth of Fill Contours

Tiered Retaining Wall

Saunders Havill Group Pty Ltd ABN 24 144 972 949 Brisbane Springfield Rockhampton head office 9 Thompson St Bowen Hills Q 4006 phone 1300 123 SHG web www.saundershavill.com

14

18

16

20

22

SCALE @A3 1:200 - LENGTHS ARE IN METRES

This Disclosure Plan is prepared for the sole purpose of satisfying the disclosure requirements of the Land Sales Act and SHOULD NOT be used for any other purpose, particularly as-constructed purposes. This information is compiled from design plans only, unless otherwise stated, and therefore is subject to final survey and construction of operational works.

## Disclosure Plan for Proposed Lot 2018 on SP323156

Described as part of Lot 9003 on SP317644 Existing Title Reference: 51221827

Locality of Greenbank (Logan City Council)

Level Datum: AHD der. Origin of Levels: PSM 203673 RL of Origin: 54.070 Contour Interval: 0.25m

Scale @A3 1: 200

Dwg No. 7598 S 35 DP A 2018