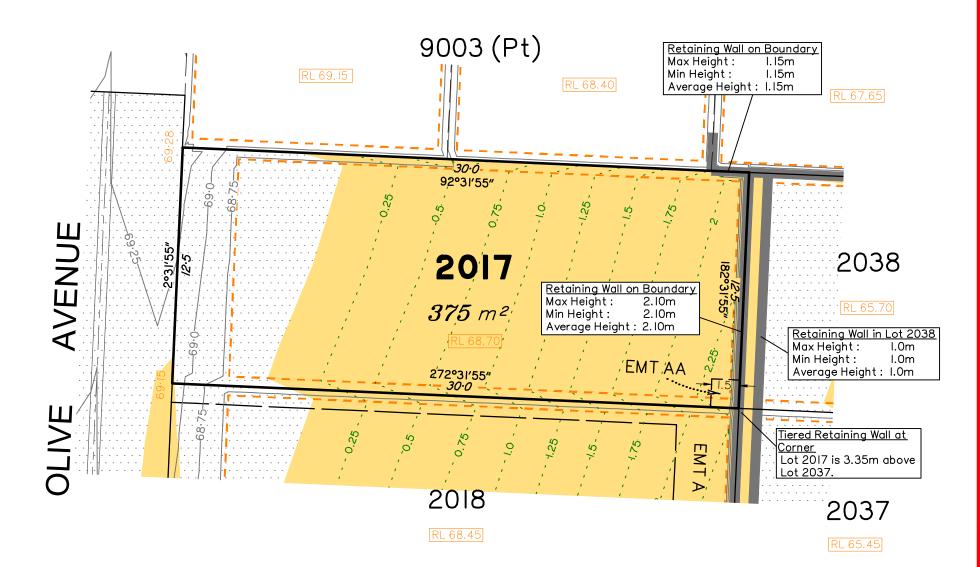

## Everleigh

This plan has been prepared from preliminary survey plan (SP323156) and engineering plans provided on the 23/11/2020 by Premise Engineering Pty Ltd.

Development approval was granted for this subdivision (DEV2016/768/45) by the Minister for Economic Development Queensland (10/07/20).

The relevant authorities have granted operational works approval for the proposed lot.

The purchaser should refer to the applicable development approvals for building and/or other requirements that may be applicable to the lot.

All fill shall be placed and compacted in a controlled manner so that Level 1 level of responsibility may be achieved and certified as per AS3798-2007.

Parts of this lot may be subject to rip and re-compact earthwork procedures as determined by site conditions. This process may be completed in cut locations to assist the house pad construction. Any re-compaction will comply with AS3798 requirements and certified by a third party company.

Lot 2017 contains Emt AA on SP323156 for services benefiting Logan City Council

| Issues | No. | by  | Date     | Chkd | Description    |
|--------|-----|-----|----------|------|----------------|
|        | Α   | TBG | 16/12/20 | CU   | Original Issue |
|        |     |     |          |      |                |
|        |     |     |          |      |                |
|        |     |     |          |      |                |
|        |     |     |          |      |                |

the lot shown hereon)

LEGEND

Area of Fill

Area of Cut

**Design Contours** 

Retaining Wall

Farthworks Pad RL XX.XX Finished Pad Design Level XX.XX Finished Surface Design Level (Not all items in this legend may be relevant to

Depth of Fill Contours

Tiered Retaining Wall

Saunders Havill Group Pty Ltd ABN 24 144 972 949 Brisbane Springfield Rockhampton head office 9 Thompson St Bowen Hills Q 4006 phone 1300 123 SHG web www.saundershavill.com

14

18

16

20

22

SCALE @A3 1:200 - LENGTHS ARE IN METRES

12

This Disclosure Plan is prepared for the sole purpose of satisfying the disclosure requirements of the Land Sales Act and SHOULD NOT be used for any other purpose, particularly as-constructed purposes. This information is compiled from design plans only, unless otherwise stated, and therefore is subject to final survey and construction of operational works.

## Disclosure Plan for Proposed Lot 2017 on SP323156

Described as part of Lot 9003 on SP317644 Existing Title Reference: 51221827

Locality of Greenbank (Logan City Council)

Level Datum: AHD der. Origin of Levels: PSM 203673 RL of Origin: 54.070

Contour Interval: 0.25m Scale @A3 1: 200

Dwg No. 7598 S 35 DP A 2017