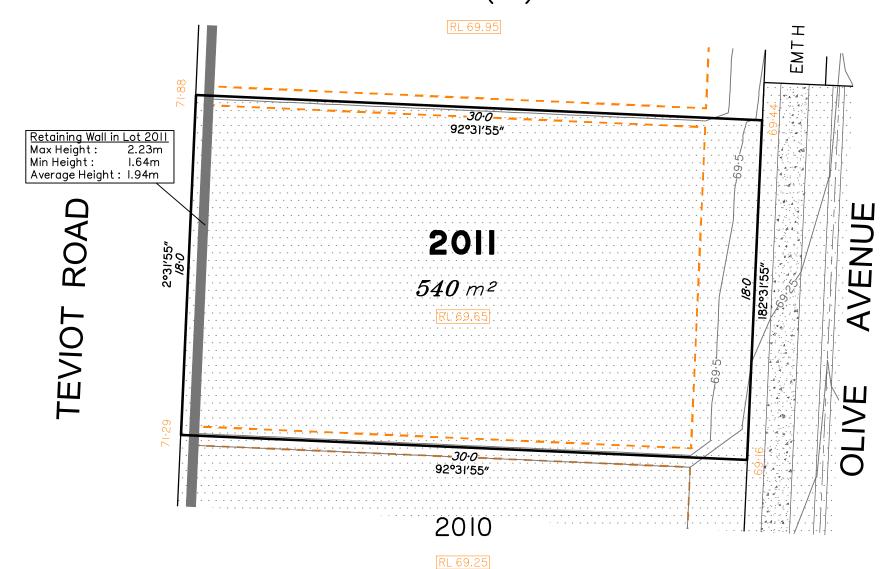

#### Disclosure Plan for Proposed Lot 2011 on SP323156

Described as part of Lot 9003 on SP317644 Existing Title Reference: 51221827

Locality of Greenbank (Logan City Council)

Level Datum: AHD der. Origin of Levels: PSM 203673 RL of Origin: 54.070 Contour Interval: 0.25m

Scale @A3 1: 200

Dwg No. 7598 S 35 DP A 2011

Parts of this lot may be subject to rip and re-compact earthwork procedures as determined by site conditions. This process may be completed in cut locations to assist the house pad construction. Any re-compaction will comply with AS3798 requirements and certified by a third party company.

### saunders havill group

the lot shown hereon)

LEGEND

Area of Fill

Area of Cut

**Design Contours** Depth of Fill Contours

Retaining Wall

Farthworks Pad RL XX.XX Finished Pad Design Level XX.XX Finished Surface Design Level (Not all items in this legend may be relevant to

Tiered Retaining Wall

Saunders Havill Group Pty Ltd ABN 24 144 972 949 Brisbane Springfield Rockhampton head office 9 Thompson St Bowen Hills Q 4006 phone 1300 123 SHG web www.saundershavill.com

14

18

16

20