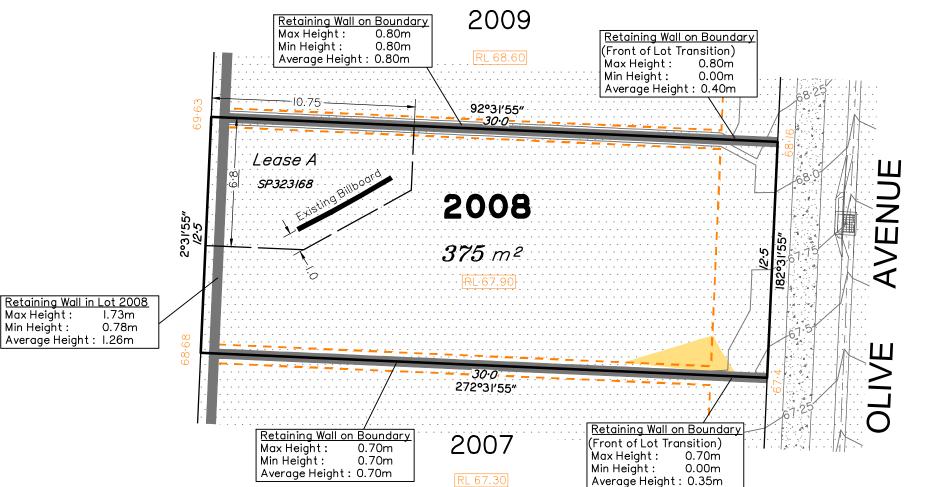

Extent of retaining walls shown indicatively only. Retaining walls may not extend the full length of a lot boundary where finished level between allotments is less than 0.5m.

Part of Lot 2008 is subject to areas of fill less than 0.25m in depth.

Lot 2008 contains Lease A on SP323168.

| Issues | No. | by  | Date     | Chkd | Description    |
|--------|-----|-----|----------|------|----------------|
|        | Α   | TBG | 16/12/20 | CU   | Original Issue |
|        | В   | TBG | 15/01/21 | TG   | Lease A added  |
|        |     |     |          |      |                |
|        |     |     |          |      |                |
|        |     |     |          |      |                |

the lot shown hereon)

LEGEND

Area of Fill

Area of Cut

**Design Contours** 

Retaining Wall

Earthworks Pad

XX.XX Finished Surface Design Level (Not all items in this legend may be relevant to

RL XX.XX Finished Pad Design Level

Depth of Fill Contours

Tiered Retaining Wall

Saunders Havill Group Pty Ltd ABN 24 144 972 949 Brisbane Springfield Rockhampton head office 9 Thompson St Bowen Hills Q 4006 phone 1300 123 SHG web www.saundershavill.com

14

18

16

20

22

SCALE @A3 1:200 - LENGTHS ARE IN METRES

12

This Disclosure Plan is prepared for the sole purpose of satisfying the disclosure requirements of the Land Sales Act and SHOULD NOT be used for any other purpose, particularly as-constructed purposes. This information is compiled from design plans only, unless otherwise stated, and therefore is subject to final survey and construction of operational works.

## Disclosure Plan for Proposed Lot 2008 on SP323156

Described as part of Lot 9003 on SP317644 Existing Title Reference: 51221827

Locality of Greenbank (Logan City Council)

Level Datum: AHD der. Origin of Levels: PSM 203673 RL of Origin: 54.070 Contour Interval: 0.25m

Scale @A3 1: 200

Dwg No. 7598 S 35 DP B 2008