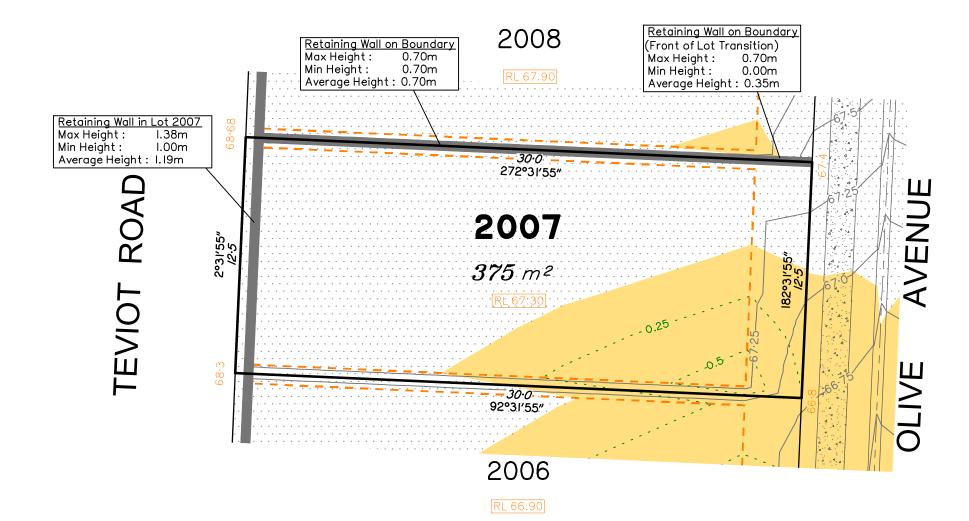

All fill shall be placed and compacted in a controlled manner so that Level 1 level of responsibility may be achieved and certified as per AS3798-2007.

Parts of this lot may be subject to rip and re-compact earthwork procedures as determined by site conditions. This process may be completed in cut locations to assist the house pad construction. Any re-compaction will comply with AS3798 requirements and certified by a third party company.

Extent of retaining walls shown indicatively only. Retaining walls may not extend the full length of a lot boundary where finished level between allotments is less than 0.5m.

| Issues | No. | by  | Date     | Chkd | Description    |
|--------|-----|-----|----------|------|----------------|
|        | Α   | TBG | 16/12/20 | CU   | Original Issue |
|        |     |     |          |      |                |
|        |     |     |          |      |                |
|        |     |     |          |      |                |
|        |     |     |          |      |                |

havill

group

the lot shown hereon)

LEGEND

Area of Fill

Area of Cut

**Design Contours** 

Retaining Wall

Earthworks Pad

RL XX.XX
Finished Pad Design Level

XX.XX
Finished Surface Design Level

(Not all items in this legend may be relevant to

Depth of Fill Contours

Tiered Retaining Wall

Saunders Havill Group Pty Ltd ABN 24 144 972 949
Brisbane Springfield Rockhampton
head office 9 Thompson St Bowen Hills Q 4006
phone 1300 123 SHG web www.saundershavill.com

## Disclosure Plan for Proposed Lot 2007 on SP323156

Described as part of Lot 9003 on SP317644
Existing Title Reference: 51221827

Locality of Greenbank (Logan City Council)

Level Datum: AHD der.
Origin of Levels: PSM 203673
RL of Origin: 54.070
Contour Interval: 0.25m

Scale @A3 1: 200

Dwg No. 7598 S 35 DP A\_2007