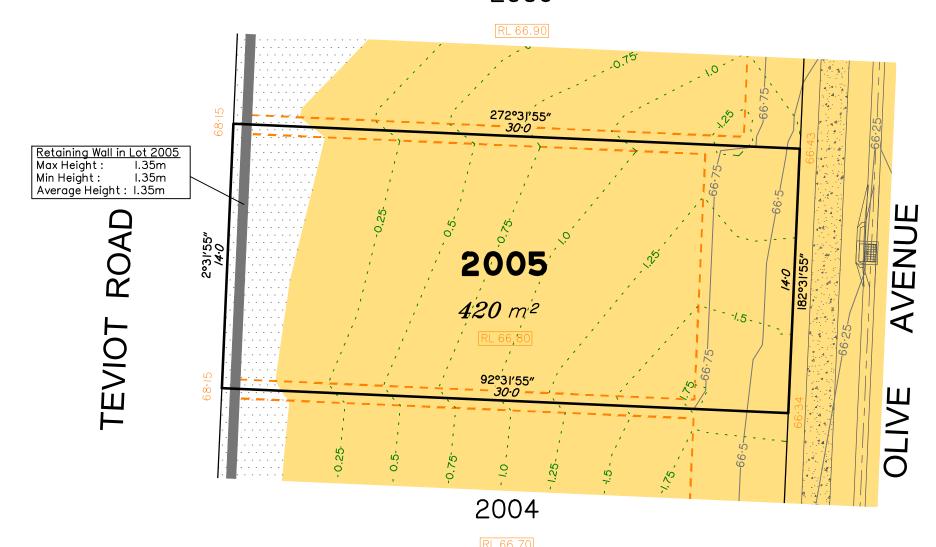

the lot shown hereon)

LEGEND

Area of Fill

Area of Cut

**Design Contours** 

Retaining Wall

- Depth of Fill Contours

Tiered Retaining Wall Farthworks Pad RL XX.XX Finished Pad Design Level XX.XX Finished Surface Design Level (Not all items in this legend may be relevant to

## Disclosure Plan for Proposed Lot 2005 on SP323156

Described as part of Lot 9003 on SP317644 Existing Title Reference: 51221827

Locality of Greenbank (Logan City Council)

Level Datum: AHD der. Origin of Levels: PSM 203673 RL of Origin: 54.070

Contour Interval: 0.25m

Scale @A3 1: 200

Dwg No. 7598 S 35 DP A 2005