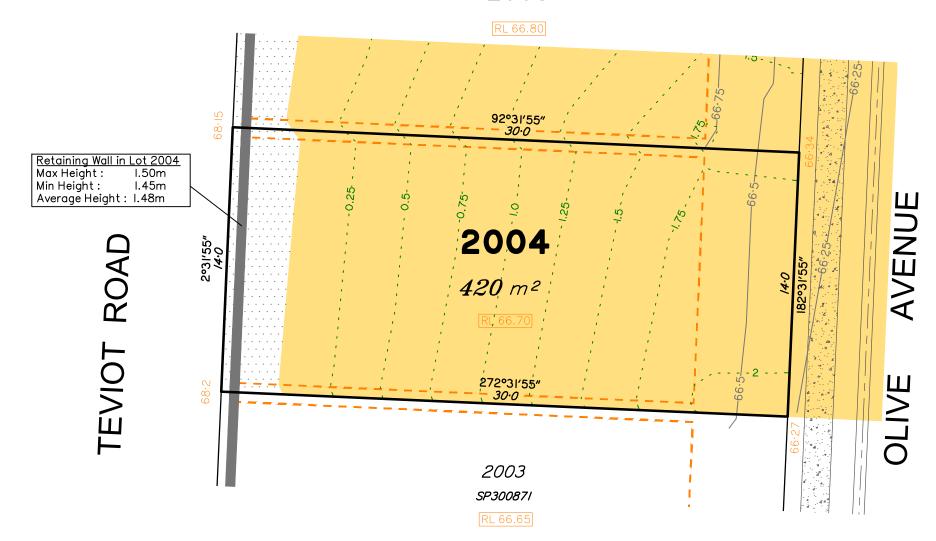

the lot shown hereon)

LEGEND

Area of Fill

Area of Cut

**Design Contours** 

 Depth of Fill Contours Retaining Wall

Tiered Retaining Wall Farthworks Pad RL XX.XX Finished Pad Design Level XX.XX Finished Surface Design Level (Not all items in this legend may be relevant to

## Disclosure Plan for Proposed Lot 2004 on SP323156

Described as part of Lot 9003 on SP317644 Existing Title Reference: 51221827

Locality of Greenbank (Logan City Council)

Level Datum: AHD der. Origin of Levels: PSM 203673 RL of Origin: 54.070

Contour Interval: 0.25m Scale @A3 1: 200

Dwg No. 7598 S 35 DP A 2004