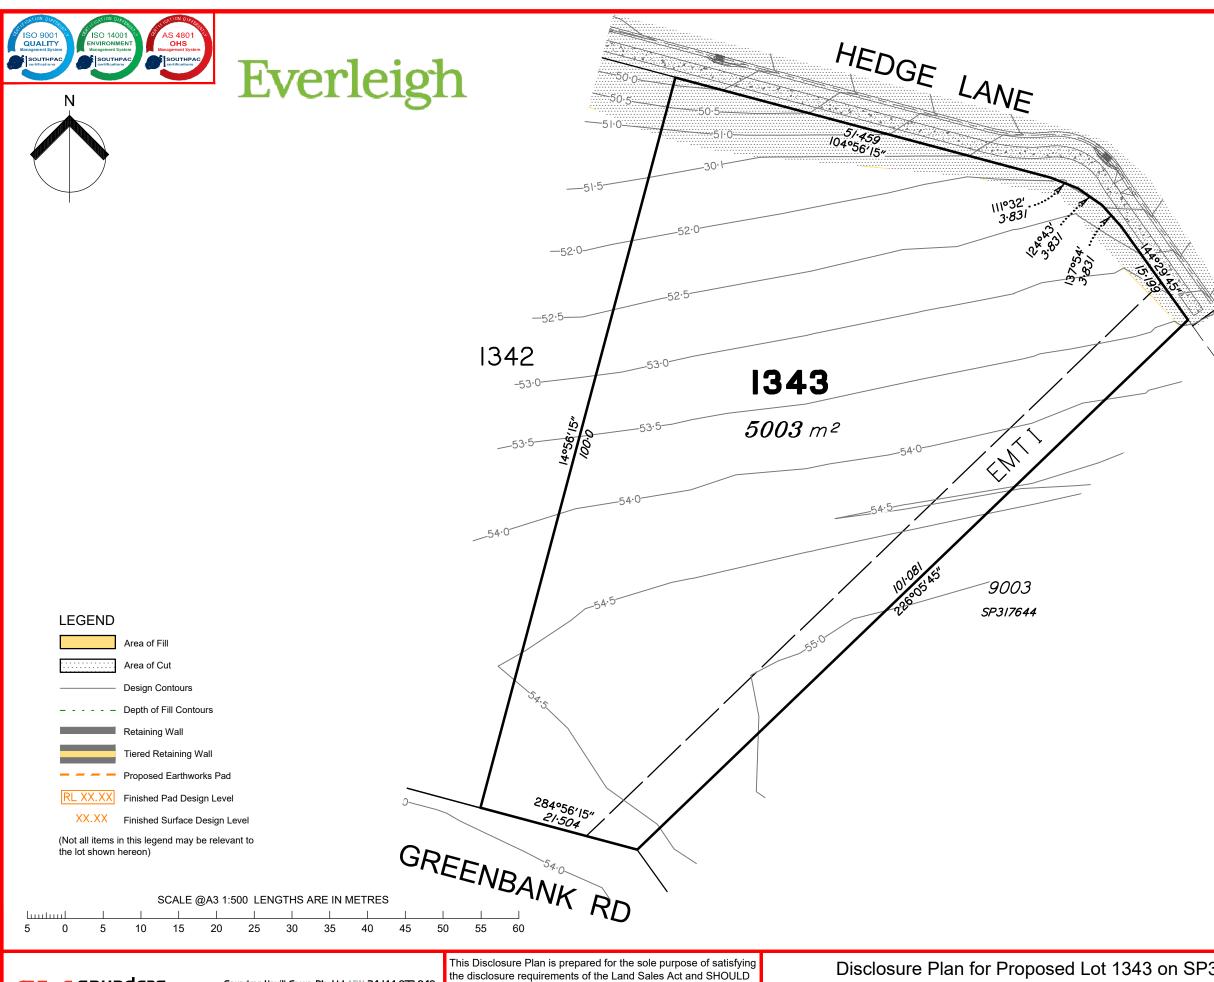

## Described as part of Lot 9001 on SP317644

Existing Title Reference: 51221825

Locality of Greenbank (Logan City Council)

|                       | TRECINCT 1.52                                                                                                                                                                                                                                                                                                 |  |
|-----------------------|---------------------------------------------------------------------------------------------------------------------------------------------------------------------------------------------------------------------------------------------------------------------------------------------------------------|--|
|                       |                                                                                                                                                                                                                                                                                                               |  |
|                       | NOTES                                                                                                                                                                                                                                                                                                         |  |
|                       | This plan has been prepared from preliminary survey plan<br>(SP317666) and engineering plans provided on the<br>15/06/2020 & 22/06/2020 by Premise Engineering Pty Ltd.                                                                                                                                       |  |
|                       | Development approval was granted for this subdivision<br>(DEV2016/768/44) by the Minister for Economic Development<br>Queensland (07/05/20).                                                                                                                                                                  |  |
|                       | The relevant authorities have granted operational works approval, for the proposed lot.                                                                                                                                                                                                                       |  |
|                       | The purchaser should refer to the applicable development<br>approvals for building and/or other requirements that may be<br>applicable to the lot.                                                                                                                                                            |  |
|                       | Parts of this lot may be subject to rip and re-compact<br>earthwork procedures as determined by site conditions. This<br>process may be completed in cut locations to assist the house<br>pad construction. Any re-compaction will comply with AS3798<br>requirements and certified by a third party company. |  |
|                       | Lot 1343 contains Emt I on SP317666 for services benefiting Logan City Council.                                                                                                                                                                                                                               |  |
|                       |                                                                                                                                                                                                                                                                                                               |  |
|                       |                                                                                                                                                                                                                                                                                                               |  |
|                       |                                                                                                                                                                                                                                                                                                               |  |
|                       | No. by Date Description                                                                                                                                                                                                                                                                                       |  |
|                       | A TBG 06/07/20 Original Issue                                                                                                                                                                                                                                                                                 |  |
|                       | <u> </u>                                                                                                                                                                                                                                                                                                      |  |
|                       |                                                                                                                                                                                                                                                                                                               |  |
| Level Datum: AHD der. |                                                                                                                                                                                                                                                                                                               |  |
| 51/66                 | Origin of Levels: PSM203674                                                                                                                                                                                                                                                                                   |  |
|                       | RL of Origin: 46.275                                                                                                                                                                                                                                                                                          |  |
|                       | Contour Interval: 0.5m                                                                                                                                                                                                                                                                                        |  |
|                       | <u>Scale @A3_1:500</u>                                                                                                                                                                                                                                                                                        |  |