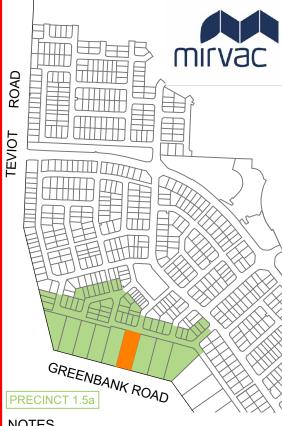

## HEDGE LANE 1339 1341 GREENBANK ROAD

This plan has been prepared from preliminary survey plan (SP317666) and engineering plans provided on the 15/06/2020 & 22/06/2020 by Premise Engineering Pty Ltd.

Development approval was granted for this subdivision (DEV2016/768/44) by the Minister for Economic Development Queensland (07/05/20).

## Disclosure Plan for Proposed Lot 1340 on SP317666

Described as part of Lot 9001 on SP317644 Existing Title Reference: 51221825

Locality of Greenbank (Logan City Council)

Level Datum: AHD der. Origin of Levels: PSM203674 RL of Origin: 46.275 Contour Interval: 0.5m