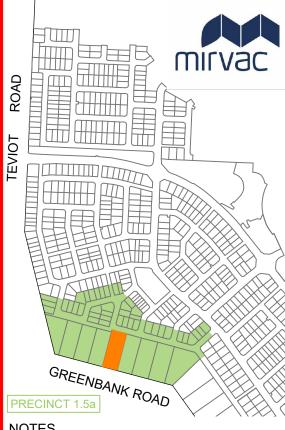

## HEDGE LANE 1338 1340 -52.0-GREENBANK ROAD

This plan has been prepared from preliminary survey plan (SP317666) and engineering plans provided on the 15/06/2020 & 22/06/2020 by Premise Engineering Pty Ltd.

## Disclosure Plan for Proposed Lot 1339 on SP317666

Described as part of Lot 9001 on SP317644 Existing Title Reference: 51221825

Locality of Greenbank (Logan City Council)

Level Datum: AHD der. Origin of Levels: PSM203674 RL of Origin: 46.275 Contour Interval: 0.5m