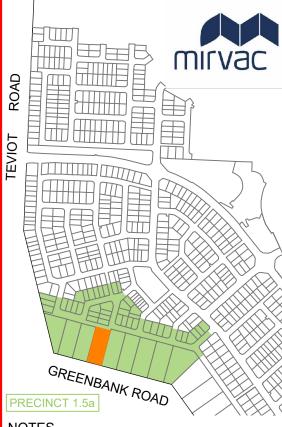

Everleigh

## HEDGE LANE 1337 1339 GREENBANK ROAD 54-5-

## Disclosure Plan for Proposed Lot 1338 on SP317666

Described as part of Lot 9001 on SP317644 Existing Title Reference: 51221825

Locality of Greenbank (Logan City Council)

Level Datum: AHD der. Origin of Levels: PSM203674 RL of Origin: 46.275 Contour Interval: 0.5m