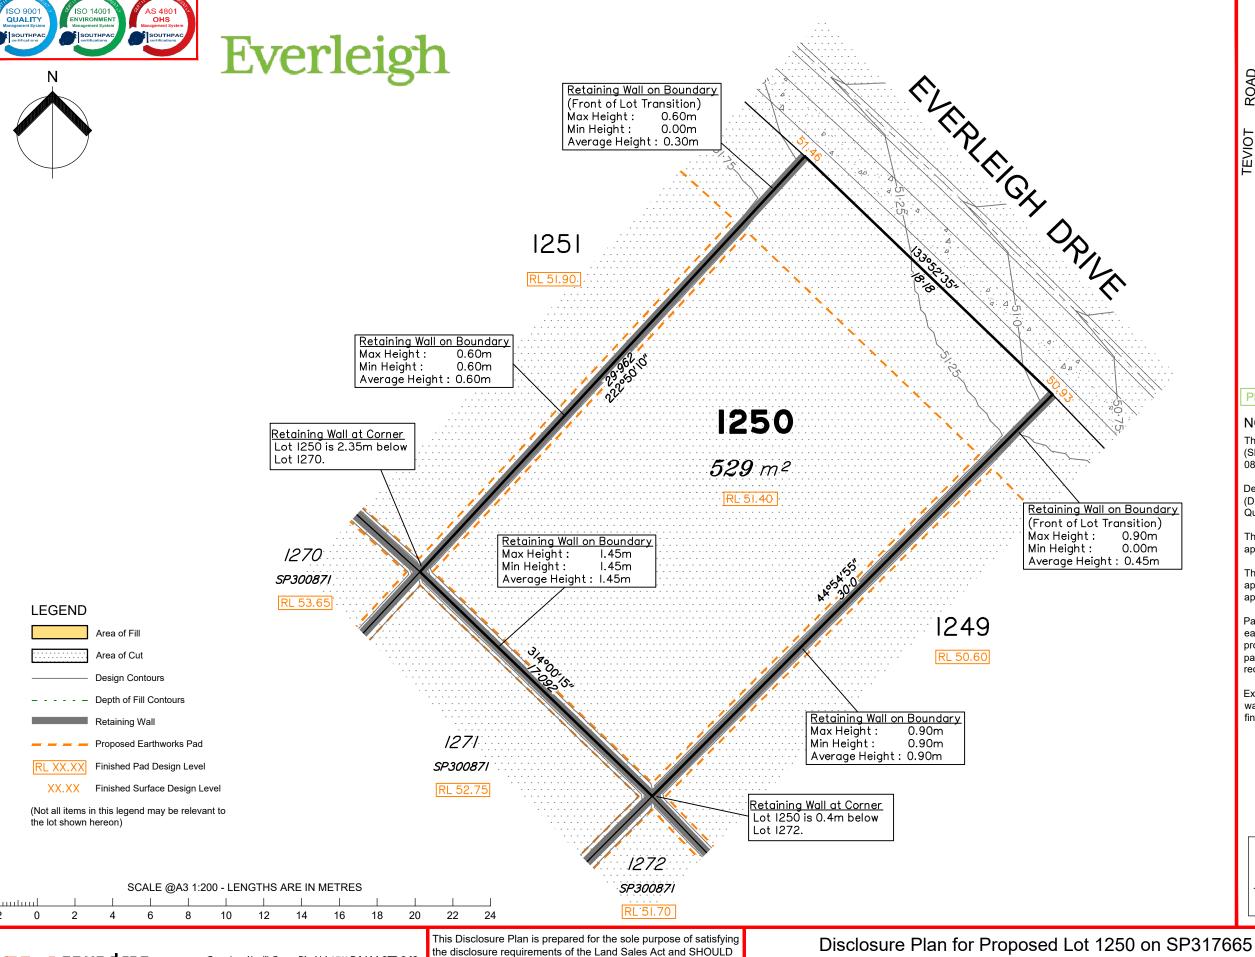

This plan has been prepared from preliminary survey plan (SP317665) and engineering plans provided on the 08/06/2020 by Premise Engineering Pty Ltd.

Development approval was granted for this subdivision (DEV2016/768/44) by the Minister for Economic Development Queensland (07/05/20).

The relevant authorities have granted operational works approval, for the proposed lot.

The purchaser should refer to the applicable development approvals for building and/or other requirements that may be applicable to the lot.

Parts of this lot may be subject to rip and re-compact earthwork procedures as determined by site conditions. This process may be completed in cut locations to assist the house pad construction. Any re-compaction will comply with AS3798 requirements and certified by a third party company.

Extent of retaining walls shown indicatively only. Retaining walls may not extend the full length of a lot boundary where finished level between allotments is less than 0.5m.

| Issues | No. | by  | Date     | Description    |
|--------|-----|-----|----------|----------------|
|        | Α   | TBG | 24/06/20 | Original Issue |
|        |     |     |          |                |
|        |     |     |          |                |
|        |     |     |          |                |
|        |     |     |          |                |

the disclosure requirements of the Land Sales Act and SHOULD NOT be used for any other purpose, particularly as-constructed purposes. This information is compiled from design plans only, unless otherwise stated, and therefore is subject to final survey and construction of operational works.

Described as part of Lot 9001 on SP300873 Existing Title Reference: 51194166

Locality of Greenbank (Logan City Council)

Level Datum: AHD der. Origin of Levels: PSM203674 RL of Origin: 46.275 Contour Interval: 0.25m

Scale @A3 1: 200

Dwg No. 7598 S 32 DP A 1250