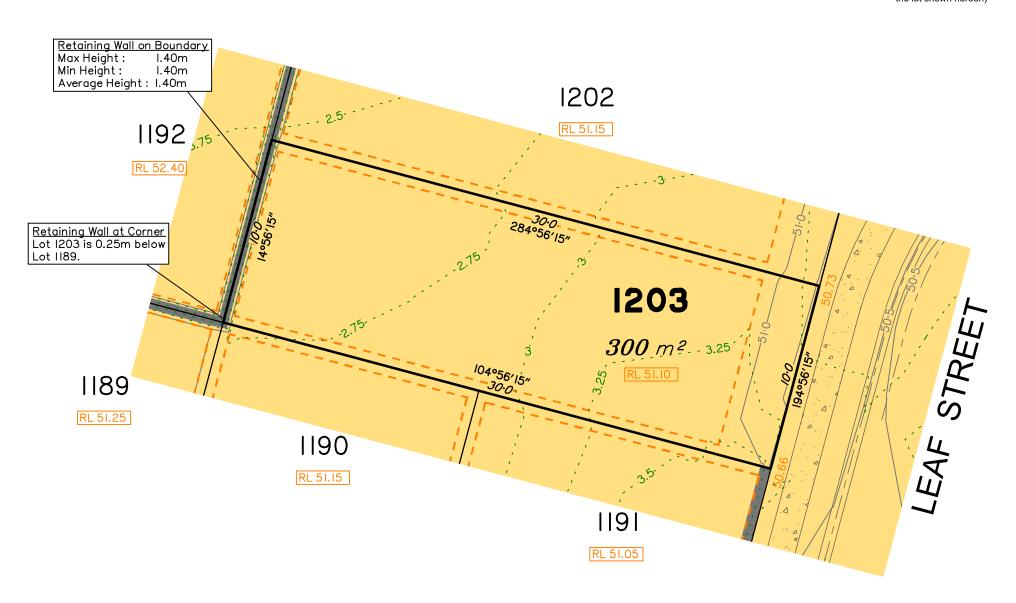

## Everleigh

(Not all items in this legend may be relevant to the lot shown hereon)

This plan has been prepared from preliminary survey plan (SP317666) and engineering plans provided on the 15/06/2020 & 22/06/2020 by Premise Engineering Pty Ltd.

Development approval was granted for this subdivision (DEV2016/768/44) by the Minister for Economic Development Queensland (07/05/20).

The relevant authorities have granted operational works approval, for the proposed lot.

The purchaser should refer to the applicable development approvals for building and/or other requirements that may be applicable to the lot.

All fill shall be placed and compacted in a controlled manner so that Level 1 level of responsibility may be achieved and certified as per AS3798-2007.

Extent of retaining walls shown indicatively only. Retaining walls may not extend the full length of a lot boundary where finished level between allotments is less than 0.5m.

| Issues | No. | by  | Date     | Description    |
|--------|-----|-----|----------|----------------|
|        | Α   | TBG | 06/07/20 | Original Issue |
|        |     |     |          |                |
|        |     |     |          |                |
|        |     |     |          |                |
|        |     |     |          |                |

## Disclosure Plan for Proposed Lot 1203 on SP317666

Described as part of Lot 9001 on SP317644 Existing Title Reference: 51221825

Locality of Greenbank (Logan City Council)

Level Datum: AHD der. Origin of Levels: PSM203674 RL of Origin: 46.275 Contour Interval: 0.25m

Scale @A3 1: 200

Dwg No. 7598 S 31 DP A 1203