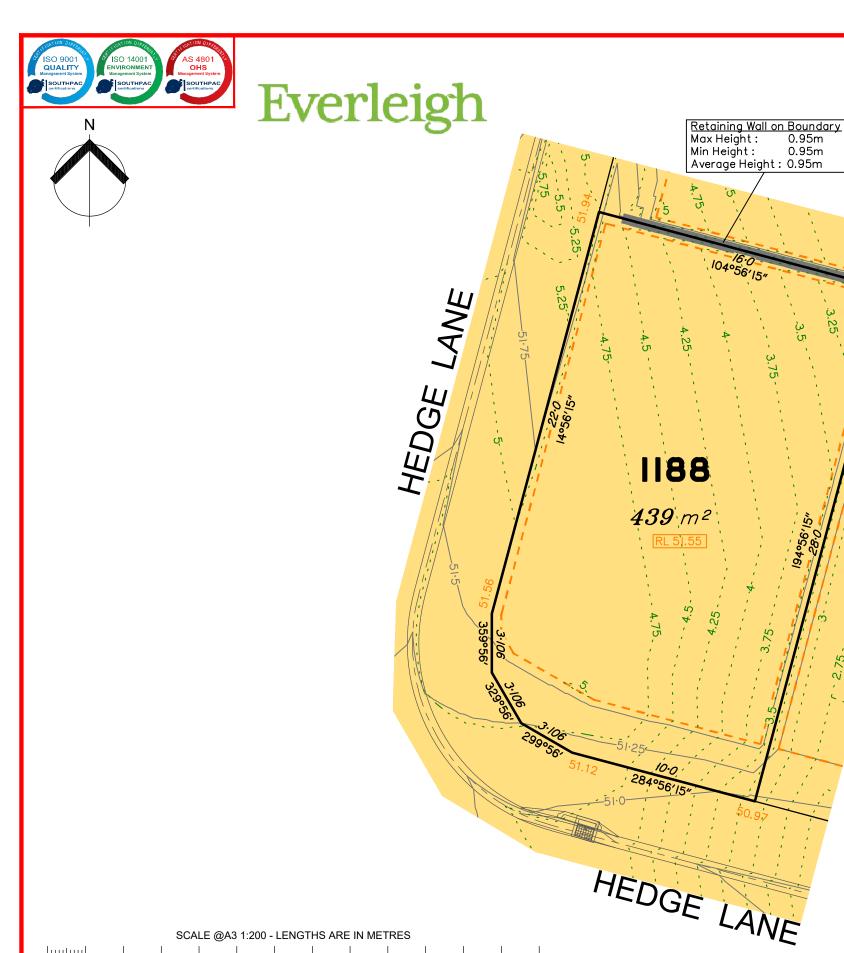

## Disclosure Plan for Proposed Lot 1188 on SP317666

Described as part of Lot 9001 on SP317644 Existing Title Reference: 51221825

Locality of Greenbank (Logan City Council)

Level Datum: AHD der. Origin of Levels: PSM203674 RL of Origin: 46.275 Contour Interval: 0.25m

Scale @A3 1: 200

Dwg No. 7598 S 31 DP A 1188

Extent of retaining walls shown indicatively only. Retaining walls may not extend the full length of a lot boundary where finished level between allotments is less than 0.5m.

| Issues | No. | by  | Date     | Description    |
|--------|-----|-----|----------|----------------|
|        | Α   | TBG | 06/07/20 | Original Issue |
|        |     |     |          |                |
|        |     |     |          |                |
|        |     |     |          |                |

1192

RL 52.40

1189

RL 51.25

(Not all items in this legend may be relevant to the lot shown hereon)

This plan has been prepared from preliminary survey plan (SP317666) and engineering plans provided on the 15/06/2020 & 22/06/2020 by Premise Engineering Pty Ltd.