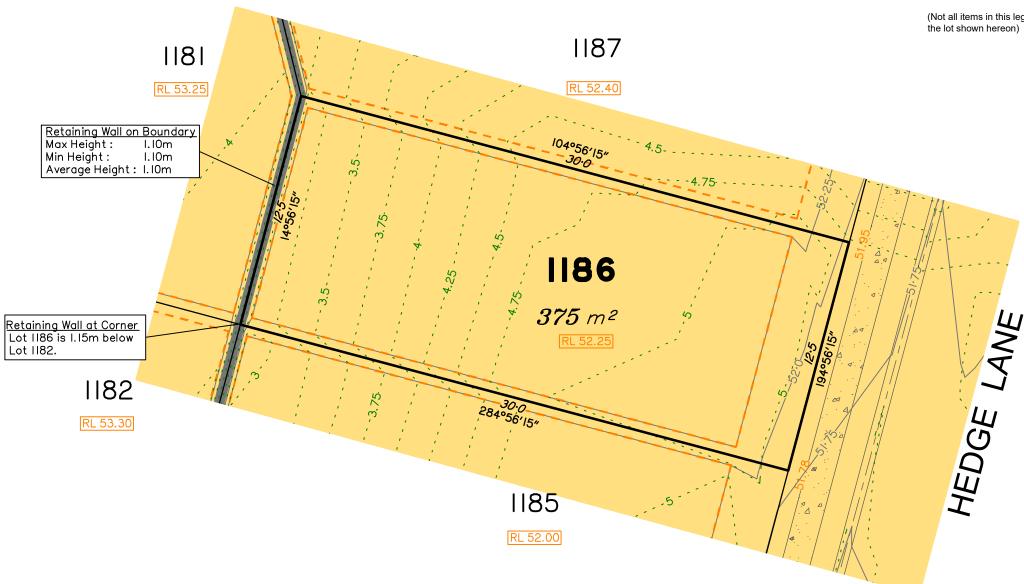

## Disclosure Plan for Proposed Lot 1186 on SP317666

Described as part of Lot 9001 on SP317644 Existing Title Reference: 51221825

Locality of Greenbank (Logan City Council)

Level Datum: AHD der. Origin of Levels: PSM203674 RL of Origin: 46.275

Contour Interval: 0.25m

Scale @A3 1: 200

Dwg No. 7598 S 31 DP A 1186

All fill shall be placed and compacted in a controlled manner so that Level 1 level of responsibility may be achieved and certified as per AS3798-2007.

Extent of retaining walls shown indicatively only. Retaining walls may not extend the full length of a lot boundary where finished level between allotments is less than 0.5m.