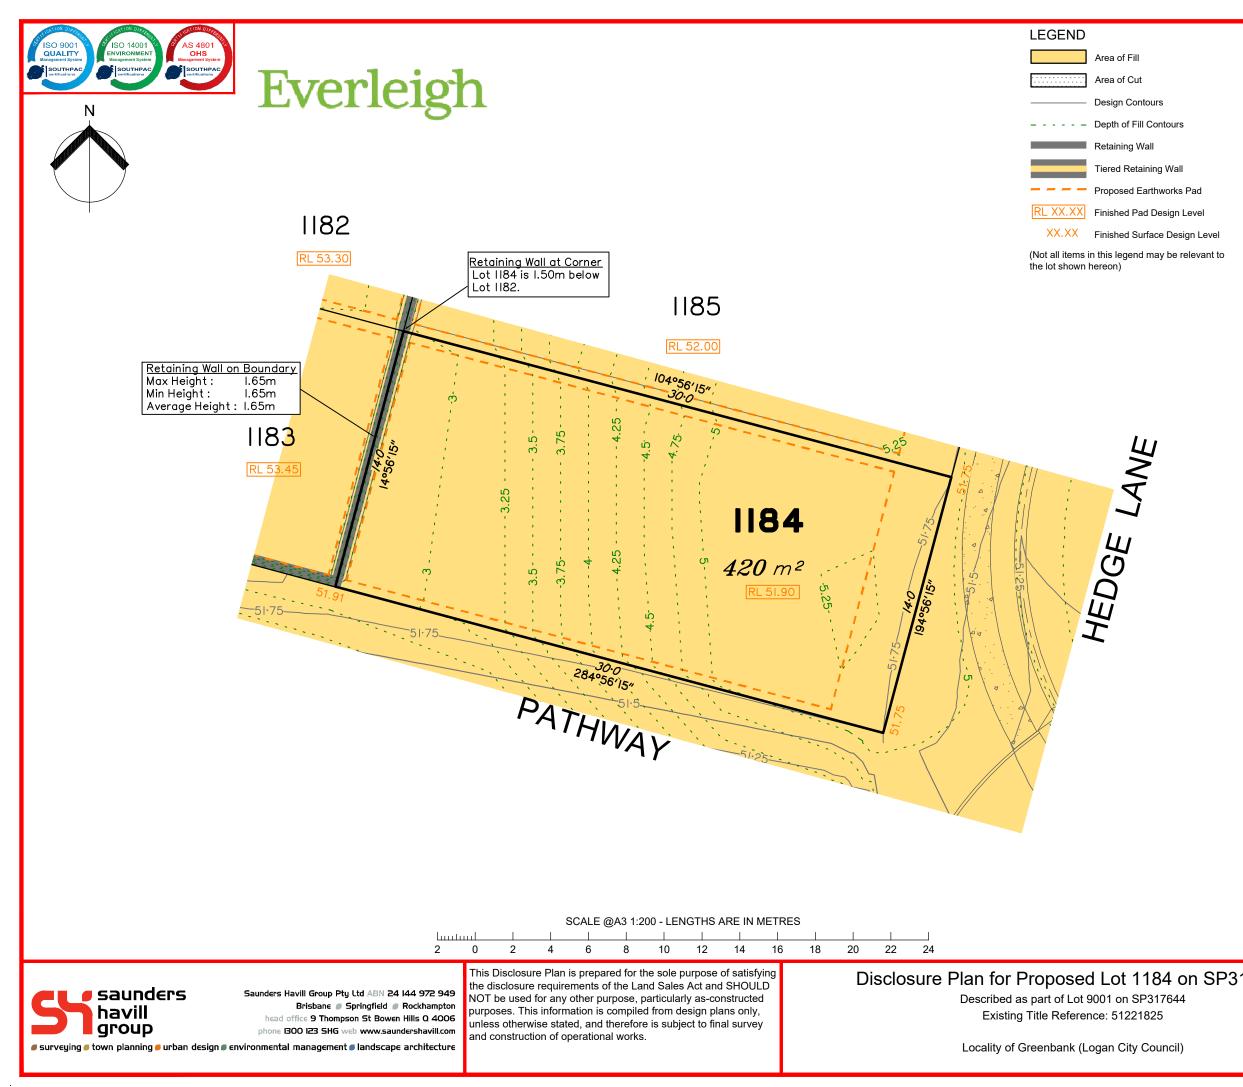

| ON       ON                                                                                                                                                                                                                                                                                                                                                                                                                                                                                                                                                                                                                                                                                                                                                                                                                                                                                                                                                                                                                                                                                                                                                                                                                                  |   |
|----------------------------------------------------------------------------------------------------------------------------------------------------------------------------------------------------------------------------------------------------------------------------------------------------------------------------------------------------------------------------------------------------------------------------------------------------------------------------------------------------------------------------------------------------------------------------------------------------------------------------------------------------------------------------------------------------------------------------------------------------------------------------------------------------------------------------------------------------------------------------------------------------------------------------------------------------------------------------------------------------------------------------------------------------------------------------------------------------------------------------------------------------------------------------------------------------------------------------------------------------------------------------------------------------------------------------------------------------------------------------------------------------------------------------------------------------------------------------------------------------------------------------------------------------------------------------------------------------------------------------------------------------------------------------------------------------------------------------------------------------------------------------------------------------------------------------------------------------------------------------------------------------------------------------------------------------------------------------------------------|---|
| -INBANK ROAD                                                                                                                                                                                                                                                                                                                                                                                                                                                                                                                                                                                                                                                                                                                                                                                                                                                                                                                                                                                                                                                                                                                                                                                                                                                                                                                                                                                                                                                                                                                                                                                                                                                                                                                                                                                                                                                                                                                                                                                 | X |
| PRECINCT 1.5a                                                                                                                                                                                                                                                                                                                                                                                                                                                                                                                                                                                                                                                                                                                                                                                                                                                                                                                                                                                                                                                                                                                                                                                                                                                                                                                                                                                                                                                                                                                                                                                                                                                                                                                                                                                                                                                                                                                                                                                | S |
| <ul> <li>NOTES</li> <li>This plan has been prepared from preliminary survey plan (SP317666) and engineering plans provided on the 15/06/2020 &amp; 22/06/2020 by Premise Engineering Pty Ltd.</li> <li>Development approval was granted for this subdivision (DEV2016/768/44) by the Minister for Economic Development Queensland (07/05/20).</li> <li>The relevant authorities have granted operational works approval, for the proposed lot.</li> <li>The purchaser should refer to the applicable development approvals for building and/or other requirements that may be</li> </ul>                                                                                                                                                                                                                                                                                                                                                                                                                                                                                                                                                                                                                                                                                                                                                                                                                                                                                                                                                                                                                                                                                                                                                                                                                                                                                                                                                                                                     |   |
| All fill shall be placed and compacted in a controlled manner<br>so that Level 1 level of responsibility may be achieved and<br>certified as per AS3798-2007.                                                                                                                                                                                                                                                                                                                                                                                                                                                                                                                                                                                                                                                                                                                                                                                                                                                                                                                                                                                                                                                                                                                                                                                                                                                                                                                                                                                                                                                                                                                                                                                                                                                                                                                                                                                                                                |   |
| Extent of retaining walls shown indicatively only. Retaining walls may not extend the full length of a lot boundary where finished level between allotments is less than 0.5m.                                                                                                                                                                                                                                                                                                                                                                                                                                                                                                                                                                                                                                                                                                                                                                                                                                                                                                                                                                                                                                                                                                                                                                                                                                                                                                                                                                                                                                                                                                                                                                                                                                                                                                                                                                                                               |   |
| No.         by         Date         Description           A         TBG         06/07/20         Original Issue           Image: Stress of the stress of |   |
| 17666<br><u>Level Datum: AHD der.</u><br>Origin of Levels: PSM203674<br>RL of Origin: 46.275<br>Contour Interval: 0.25m<br>Scale @A3 1: 200                                                                                                                                                                                                                                                                                                                                                                                                                                                                                                                                                                                                                                                                                                                                                                                                                                                                                                                                                                                                                                                                                                                                                                                                                                                                                                                                                                                                                                                                                                                                                                                                                                                                                                                                                                                                                                                  |   |

Dwg No. 7598 S 31 DP A 1184