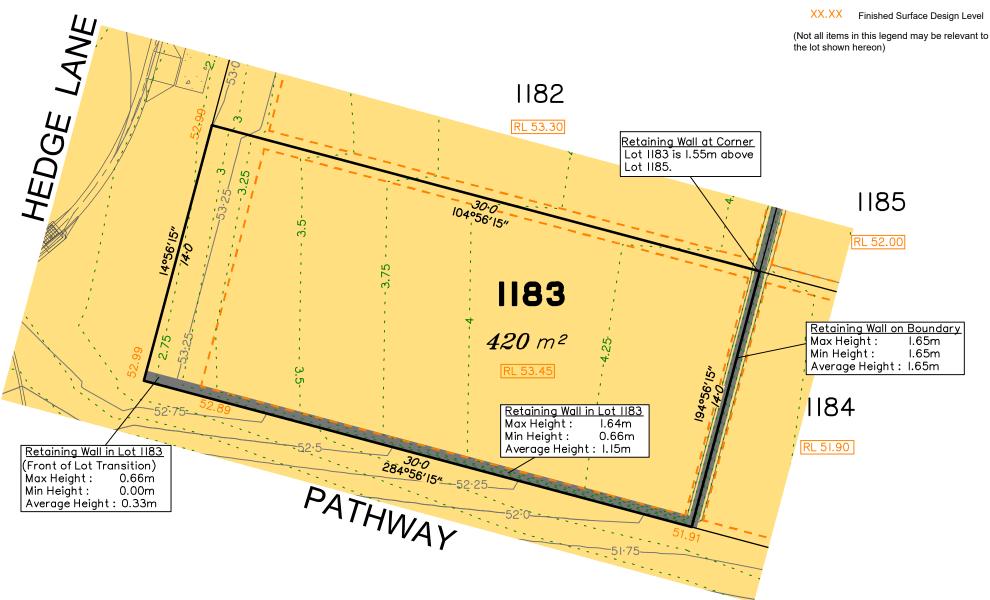

Everleigh

Tiered Retaining Wall Proposed Earthworks Pad RL XX.XX Finished Pad Design Level XX.XX Finished Surface Design Level

This plan has been prepared from preliminary survey plan (SP317666) and engineering plans provided on the 15/06/2020 & 22/06/2020 by Premise Engineering Pty Ltd.

Extent of retaining walls shown indicatively only. Retaining walls may not extend the full length of a lot boundary where finished level between allotments is less than 0.5m.

| Issues | No. | by  | Date     | Description    |
|--------|-----|-----|----------|----------------|
|        | Α   | TBG | 06/07/20 | Original Issue |
|        |     |     |          |                |
|        |     |     |          |                |
|        |     |     |          |                |
|        |     |     |          |                |

## Disclosure Plan for Proposed Lot 1183 on SP317666

**LEGEND** 

Area of Fill

Area of Cut **Design Contours** - - Depth of Fill Contours Retaining Wall

Described as part of Lot 9001 on SP317644 Existing Title Reference: 51221825

Locality of Greenbank (Logan City Council)

Level Datum: AHD der. Origin of Levels: PSM203674 RL of Origin: 46.275 Contour Interval: 0.25m

Scale @A3 1: 200

Dwg No. 7598 S 31 DP A 1183