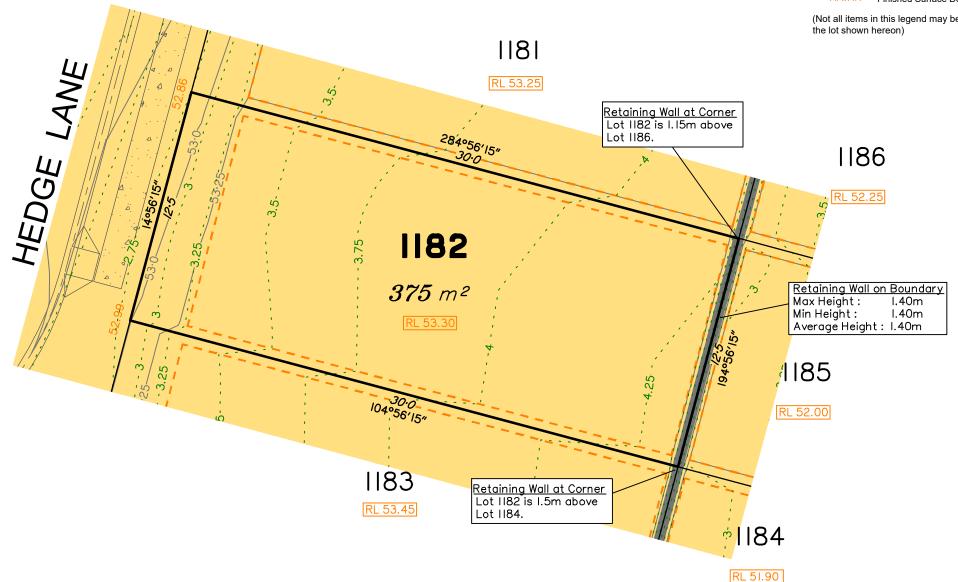

## Disclosure Plan for Proposed Lot 1182 on SP317666

Described as part of Lot 9001 on SP317644 Existing Title Reference: 51221825

Locality of Greenbank (Logan City Council)

Level Datum: AHD der. Origin of Levels: PSM203674 RL of Origin: 46.275

Contour Interval: 0.25m

Scale @A3 1: 200

Dwg No. 7598 S 31 DP A 1182

All fill shall be placed and compacted in a controlled manner so that Level 1 level of responsibility may be achieved and certified as per AS3798-2007.

Extent of retaining walls shown indicatively only. Retaining walls may not extend the full length of a lot boundary where finished level between allotments is less than 0.5m.