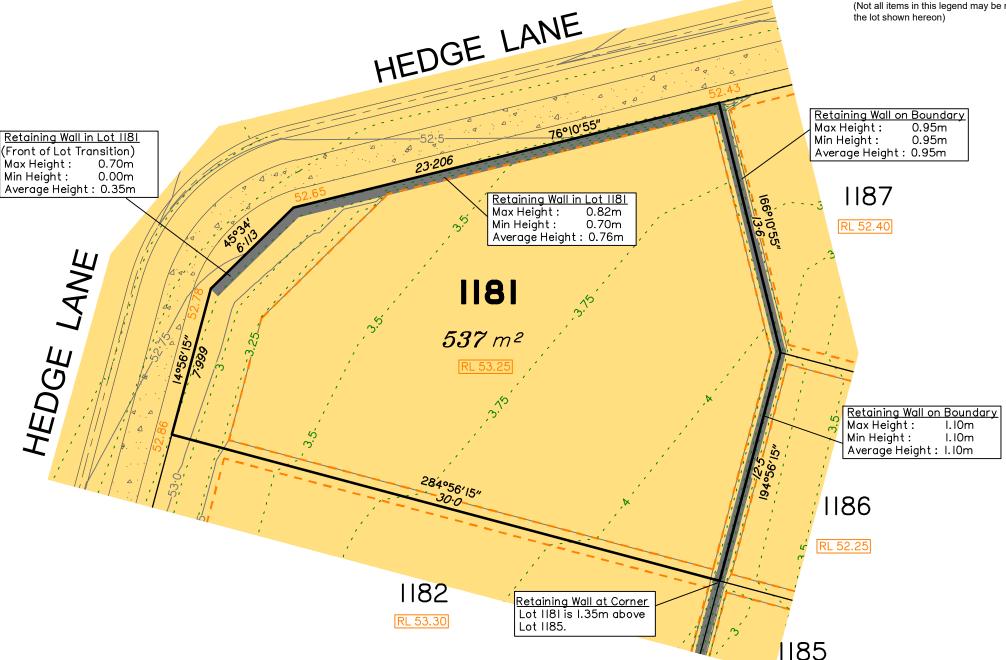

## Disclosure Plan for Proposed Lot 1181 on SP317666

RL 52.00

Described as part of Lot 9001 on SP317644 Existing Title Reference: 51221825

Locality of Greenbank (Logan City Council)

Level Datum: AHD der. Origin of Levels: PSM203674 RL of Origin: 46.275

Contour Interval: 0.25m

Scale @A3 1: 200

Dwg No. 7598 S 31 DP A 1181

All fill shall be placed and compacted in a controlled manner so that Level 1 level of responsibility may be achieved and certified as per AS3798-2007.

Extent of retaining walls shown indicatively only. Retaining walls may not extend the full length of a lot boundary where finished level between allotments is less than 0.5m.

The relevant authorities have granted operational works approval, for the proposed lot.

The purchaser should refer to the applicable development approvals for building and/or other requirements that may be applicable to the lot.