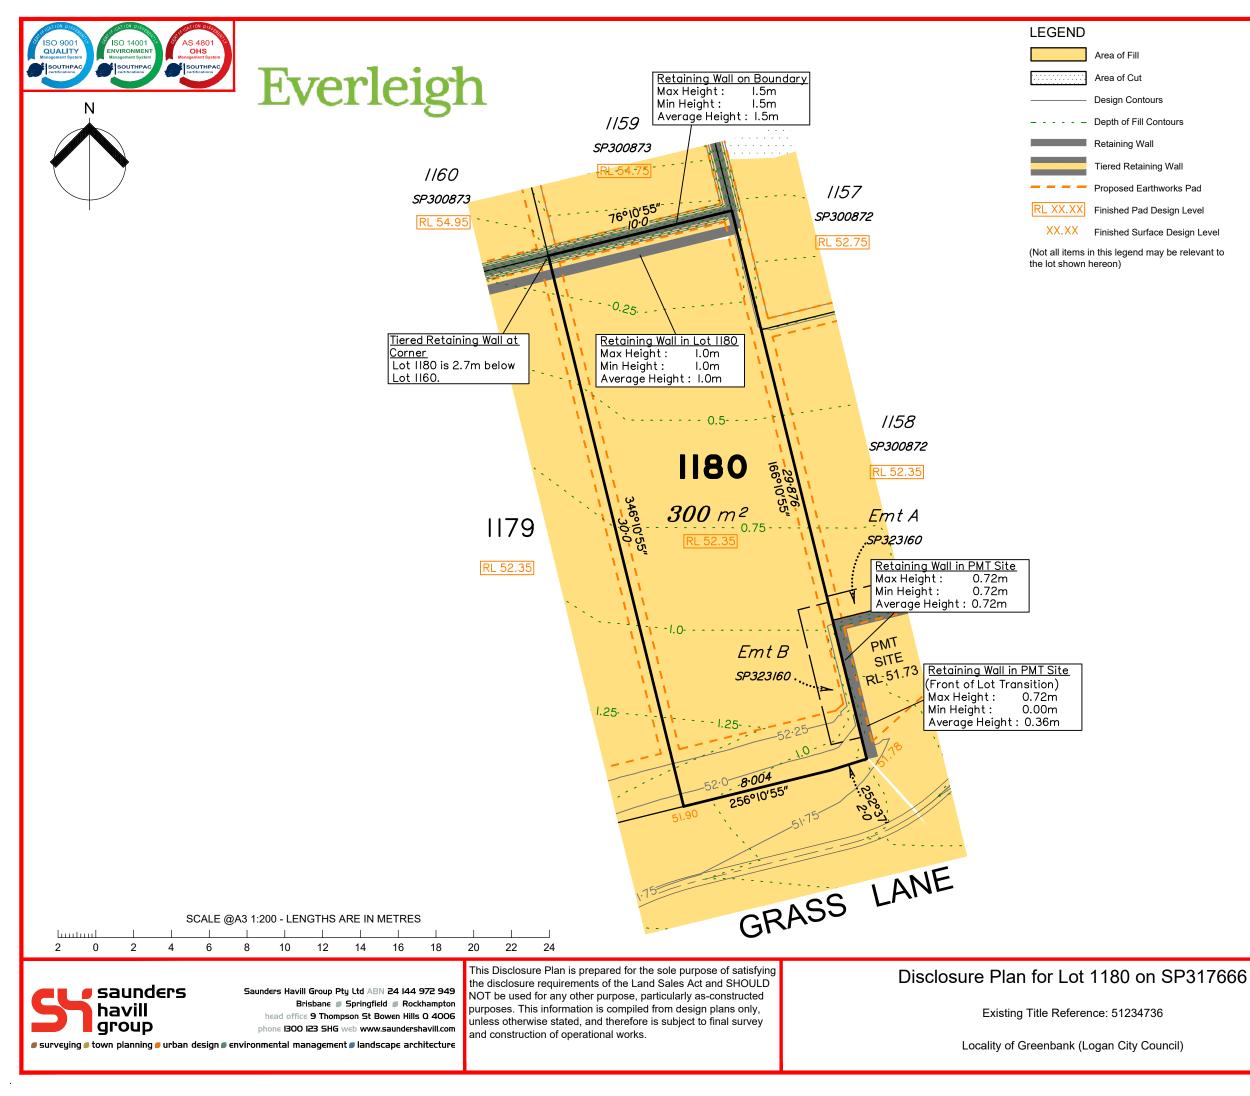

All fill shall be placed and compacted in a controlled manner so that Level 1 level of responsibility may be achieved and certified as per AS3798-2007.

Extent of retaining walls shown indicatively only. Retaining walls may not extend the full length of a lot boundary where finished level between allotments is less than 0.5m.

Fill placed between proposed tiered retaining walls will generally be equal to the height of the top of the bottom retaining wall.

Lot 1180 contains Easement B on SP323160 for services benefiting Energex.

Level Datum: AHD der. Origin of Levels: PSM203674 RL of Origin: 46.275 Contour Interval: 0.25m Scale @A3 1:200 Dwg No. 7598 S 31 DP B 1180