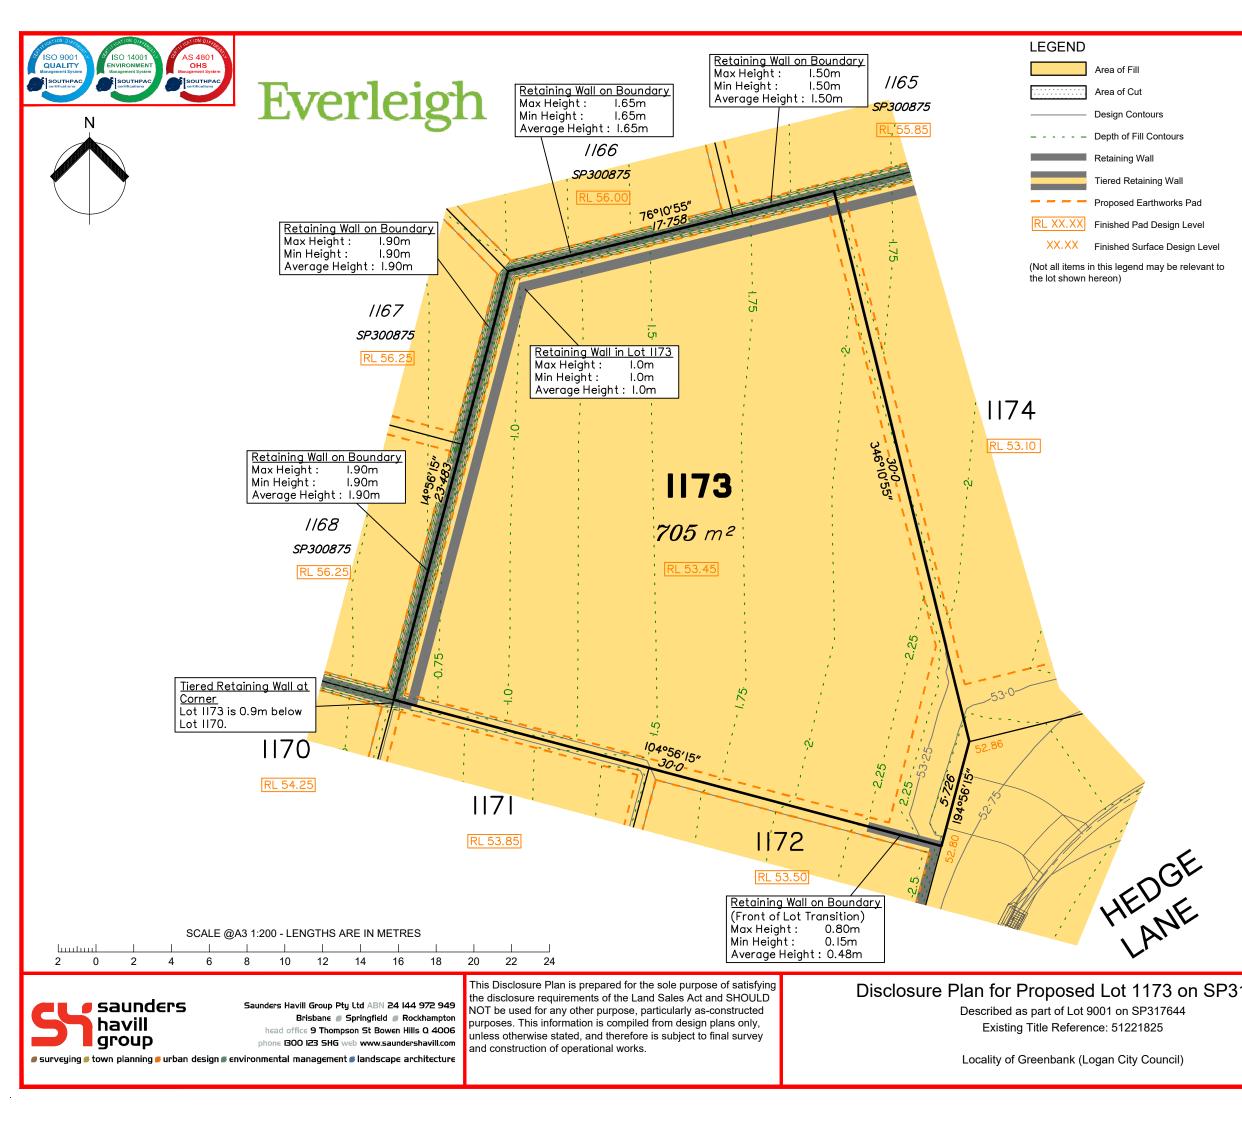

|       | Tevel reality of the second reality of the s |
|-------|--------------------------------------------------------------------------------------------------------------------------------------------------------------------------------------------------------------------------------------------------------------------------------------------------------------------------------------------------------------------------------------------------------------------------------------------------------------------------------------------------------------------------------------------------------------------------------------------------------------------------------------------------------------------------------------------------------------------------------------------------------------------------------------------------------------------------------------------------------------------------------------------------------------------------------------------------------------------------------------------------------------------------------------------------------------------------------------------------------------------------------------------------------------------------------------------------------------------------------------------------------------------------------------------------------------------------------------------------------------------------------------------------------------------------------------------------------------------------------------------------------------------------------------------------------------------------------------------------------------------------------------------------------------------------------------------------------------------------------------------------------------------------------------------------------------------------------------------------------------------------------------------------------------------------------------------------------------------------------------------------------------------------------------------------------------------------------------------------------------------------------|
|       | GREENBANK                                                                                                                                                                                                                                                                                                                                                                                                                                                                                                                                                                                                                                                                                                                                                                                                                                                                                                                                                                                                                                                                                                                                                                                                                                                                                                                                                                                                                                                                                                                                                                                                                                                                                                                                                                                                                                                                                                                                                                                                                                                                                                                      |
|       | GREENBANK ROAD                                                                                                                                                                                                                                                                                                                                                                                                                                                                                                                                                                                                                                                                                                                                                                                                                                                                                                                                                                                                                                                                                                                                                                                                                                                                                                                                                                                                                                                                                                                                                                                                                                                                                                                                                                                                                                                                                                                                                                                                                                                                                                                 |
|       | NOTES                                                                                                                                                                                                                                                                                                                                                                                                                                                                                                                                                                                                                                                                                                                                                                                                                                                                                                                                                                                                                                                                                                                                                                                                                                                                                                                                                                                                                                                                                                                                                                                                                                                                                                                                                                                                                                                                                                                                                                                                                                                                                                                          |
|       | This plan has been prepared from preliminary survey plan<br>(SP317666) and engineering plans provided on the<br>15/06/2020 & 22/06/2020 by Premise Engineering Pty Ltd.                                                                                                                                                                                                                                                                                                                                                                                                                                                                                                                                                                                                                                                                                                                                                                                                                                                                                                                                                                                                                                                                                                                                                                                                                                                                                                                                                                                                                                                                                                                                                                                                                                                                                                                                                                                                                                                                                                                                                        |
|       | Development approval was granted for this subdivision<br>(DEV2016/768/44) by the Minister for Economic Development<br>Queensland (07/05/20).                                                                                                                                                                                                                                                                                                                                                                                                                                                                                                                                                                                                                                                                                                                                                                                                                                                                                                                                                                                                                                                                                                                                                                                                                                                                                                                                                                                                                                                                                                                                                                                                                                                                                                                                                                                                                                                                                                                                                                                   |
|       | The relevant authorities have granted operational works approval, for the proposed lot.                                                                                                                                                                                                                                                                                                                                                                                                                                                                                                                                                                                                                                                                                                                                                                                                                                                                                                                                                                                                                                                                                                                                                                                                                                                                                                                                                                                                                                                                                                                                                                                                                                                                                                                                                                                                                                                                                                                                                                                                                                        |
|       | The purchaser should refer to the applicable development approvals for building and/or other requirements that may be applicable to the lot.                                                                                                                                                                                                                                                                                                                                                                                                                                                                                                                                                                                                                                                                                                                                                                                                                                                                                                                                                                                                                                                                                                                                                                                                                                                                                                                                                                                                                                                                                                                                                                                                                                                                                                                                                                                                                                                                                                                                                                                   |
|       | All fill shall be placed and compacted in a controlled manner<br>so that Level 1 level of responsibility may be achieved and<br>certified as per AS3798-2007.                                                                                                                                                                                                                                                                                                                                                                                                                                                                                                                                                                                                                                                                                                                                                                                                                                                                                                                                                                                                                                                                                                                                                                                                                                                                                                                                                                                                                                                                                                                                                                                                                                                                                                                                                                                                                                                                                                                                                                  |
|       | Extent of retaining walls shown indicatively only. Retaining walls may not extend the full length of a lot boundary where finished level between allotments is less than 0.5m.                                                                                                                                                                                                                                                                                                                                                                                                                                                                                                                                                                                                                                                                                                                                                                                                                                                                                                                                                                                                                                                                                                                                                                                                                                                                                                                                                                                                                                                                                                                                                                                                                                                                                                                                                                                                                                                                                                                                                 |
|       | Fill placed between proposed tiered retaining walls will generally be equal to the height of the top of the bottom retaining wall.                                                                                                                                                                                                                                                                                                                                                                                                                                                                                                                                                                                                                                                                                                                                                                                                                                                                                                                                                                                                                                                                                                                                                                                                                                                                                                                                                                                                                                                                                                                                                                                                                                                                                                                                                                                                                                                                                                                                                                                             |
|       |                                                                                                                                                                                                                                                                                                                                                                                                                                                                                                                                                                                                                                                                                                                                                                                                                                                                                                                                                                                                                                                                                                                                                                                                                                                                                                                                                                                                                                                                                                                                                                                                                                                                                                                                                                                                                                                                                                                                                                                                                                                                                                                                |
|       | No. by Date Description   A TBG 06/07/20 Original Issue                                                                                                                                                                                                                                                                                                                                                                                                                                                                                                                                                                                                                                                                                                                                                                                                                                                                                                                                                                                                                                                                                                                                                                                                                                                                                                                                                                                                                                                                                                                                                                                                                                                                                                                                                                                                                                                                                                                                                                                                                                                                        |
|       |                                                                                                                                                                                                                                                                                                                                                                                                                                                                                                                                                                                                                                                                                                                                                                                                                                                                                                                                                                                                                                                                                                                                                                                                                                                                                                                                                                                                                                                                                                                                                                                                                                                                                                                                                                                                                                                                                                                                                                                                                                                                                                                                |
| 31766 | 66 <u>Level Datum: AHD der.</u><br>Origin of Levels: PSM203674<br>RL of Origin: 46.275                                                                                                                                                                                                                                                                                                                                                                                                                                                                                                                                                                                                                                                                                                                                                                                                                                                                                                                                                                                                                                                                                                                                                                                                                                                                                                                                                                                                                                                                                                                                                                                                                                                                                                                                                                                                                                                                                                                                                                                                                                         |
|       | Contour Interval: 0.25m                                                                                                                                                                                                                                                                                                                                                                                                                                                                                                                                                                                                                                                                                                                                                                                                                                                                                                                                                                                                                                                                                                                                                                                                                                                                                                                                                                                                                                                                                                                                                                                                                                                                                                                                                                                                                                                                                                                                                                                                                                                                                                        |
|       | Scale @A3_1: 200                                                                                                                                                                                                                                                                                                                                                                                                                                                                                                                                                                                                                                                                                                                                                                                                                                                                                                                                                                                                                                                                                                                                                                                                                                                                                                                                                                                                                                                                                                                                                                                                                                                                                                                                                                                                                                                                                                                                                                                                                                                                                                               |

Dwg No. 7598 S 31 DP A 1173