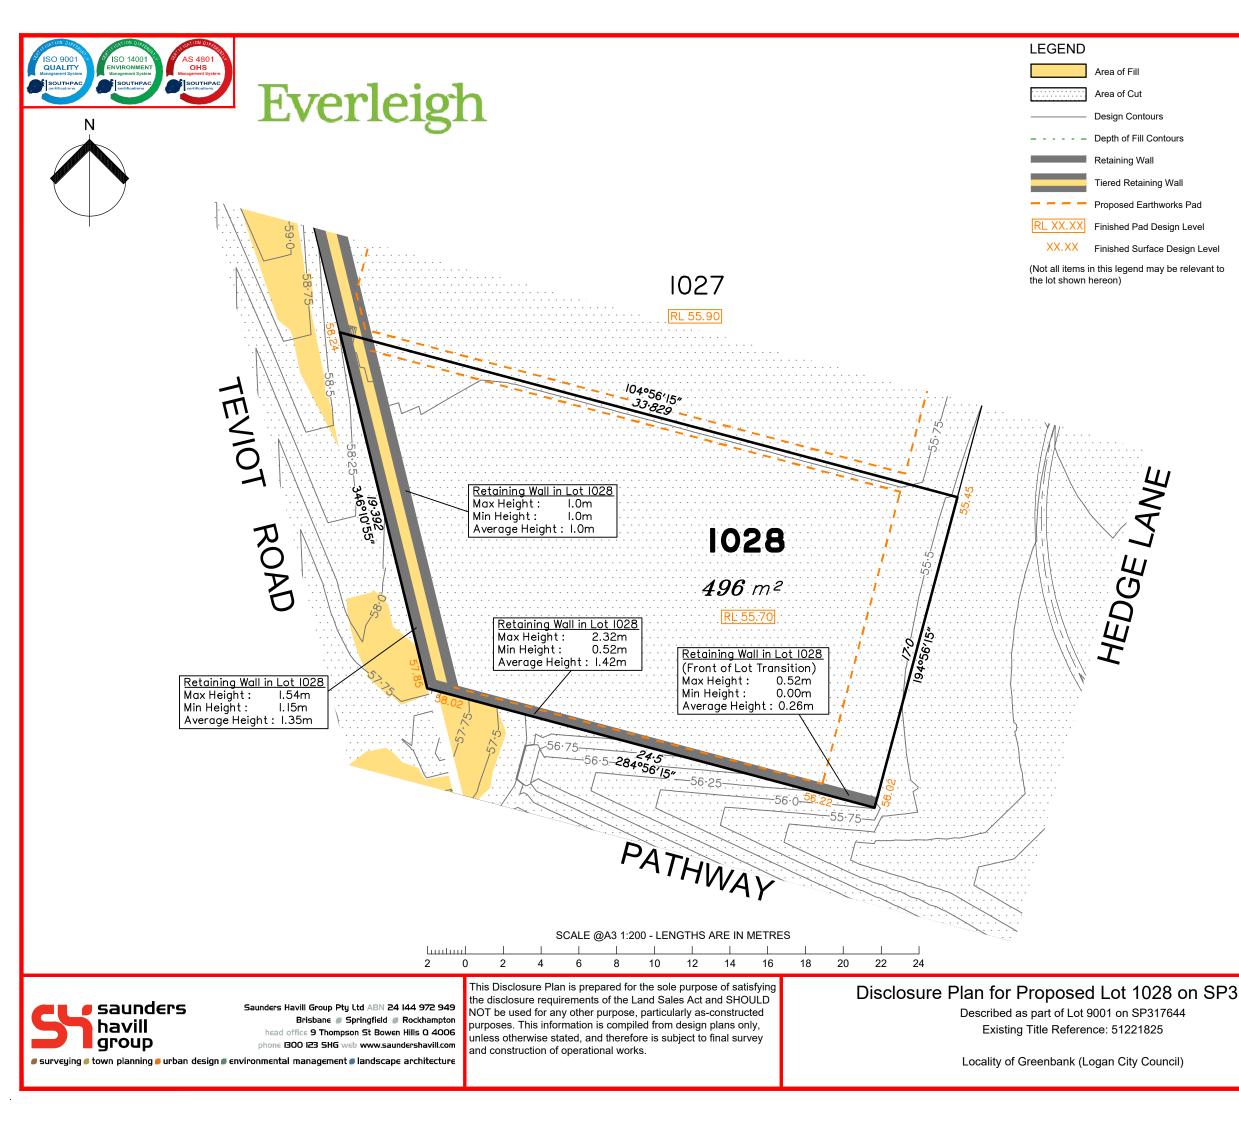

|                                                 | TEVOL ROD                                                                                                                                                                                                                                                                                                     |
|-------------------------------------------------|---------------------------------------------------------------------------------------------------------------------------------------------------------------------------------------------------------------------------------------------------------------------------------------------------------------|
|                                                 | GREENBANK ROAD                                                                                                                                                                                                                                                                                                |
|                                                 |                                                                                                                                                                                                                                                                                                               |
|                                                 | NOTES<br>This plan has been prepared from preliminary survey plan<br>(SP317666) and engineering plans provided on the<br>15/06/2020 & 22/06/2020 by Premise Engineering Pty Ltd.                                                                                                                              |
|                                                 | Development approval was granted for this subdivision<br>(DEV2016/768/44) by the Minister for Economic Development<br>Queensland (07/05/20).                                                                                                                                                                  |
|                                                 | The relevant authorities have granted operational works approval, for the proposed lot.                                                                                                                                                                                                                       |
|                                                 | The purchaser should refer to the applicable development approvals for building and/or other requirements that may be applicable to the lot.                                                                                                                                                                  |
|                                                 | All fill shall be placed and compacted in a controlled manner<br>so that Level 1 level of responsibility may be achieved and<br>certified as per AS3798-2007.                                                                                                                                                 |
|                                                 | Parts of this lot may be subject to rip and re-compact<br>earthwork procedures as determined by site conditions. This<br>process may be completed in cut locations to assist the house<br>pad construction. Any re-compaction will comply with AS3798<br>requirements and certified by a third party company. |
|                                                 | Extent of retaining walls shown indicatively only. Retaining walls may not extend the full length of a lot boundary where finished level between allotments is less than 0.5m.                                                                                                                                |
|                                                 | Fill placed between proposed tiered retaining walls will generally be equal to the height of the top of the bottom retaining wall.                                                                                                                                                                            |
|                                                 | No. by Date Description                                                                                                                                                                                                                                                                                       |
|                                                 | A TBG 06/07/20 Original Issue                                                                                                                                                                                                                                                                                 |
|                                                 | <u>8</u>                                                                                                                                                                                                                                                                                                      |
|                                                 |                                                                                                                                                                                                                                                                                                               |
| 81766                                           | Origin of Levels: PSM203674                                                                                                                                                                                                                                                                                   |
| RL of Origin: 46.275<br>Contour Interval: 0.25m |                                                                                                                                                                                                                                                                                                               |

<u>Scale @A3 1: 200</u> Dwg No. 7598 S 31 DP A 1028