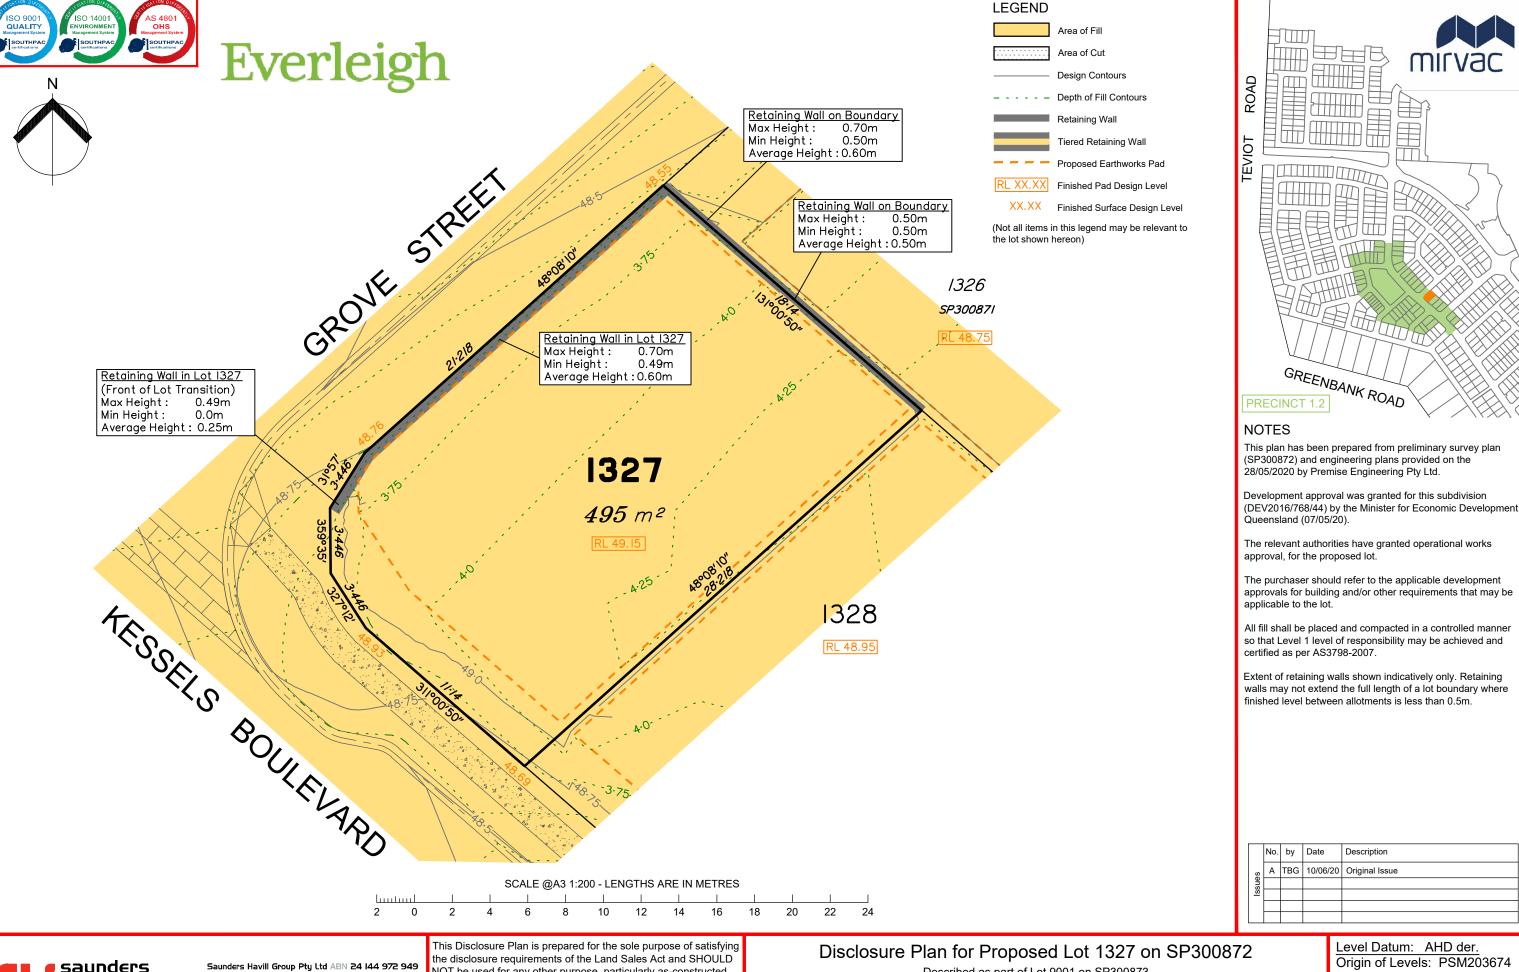

Described as part of Lot 9001 on SP300873 Existing Title Reference: 51194166

Locality of Greenbank (Logan City Council)

| ру | Date     | Description    |
|----|----------|----------------|
| BG | 10/06/20 | Original Issue |
|    |          |                |
|    |          |                |
|    |          |                |
|    |          |                |
|    |          |                |

Origin of Levels: PSM203674 RL of Origin: 46.275 Contour Interval: 0.25m

Scale @A3 1: 200

Dwg No. 7598 S 23 DP A 1327