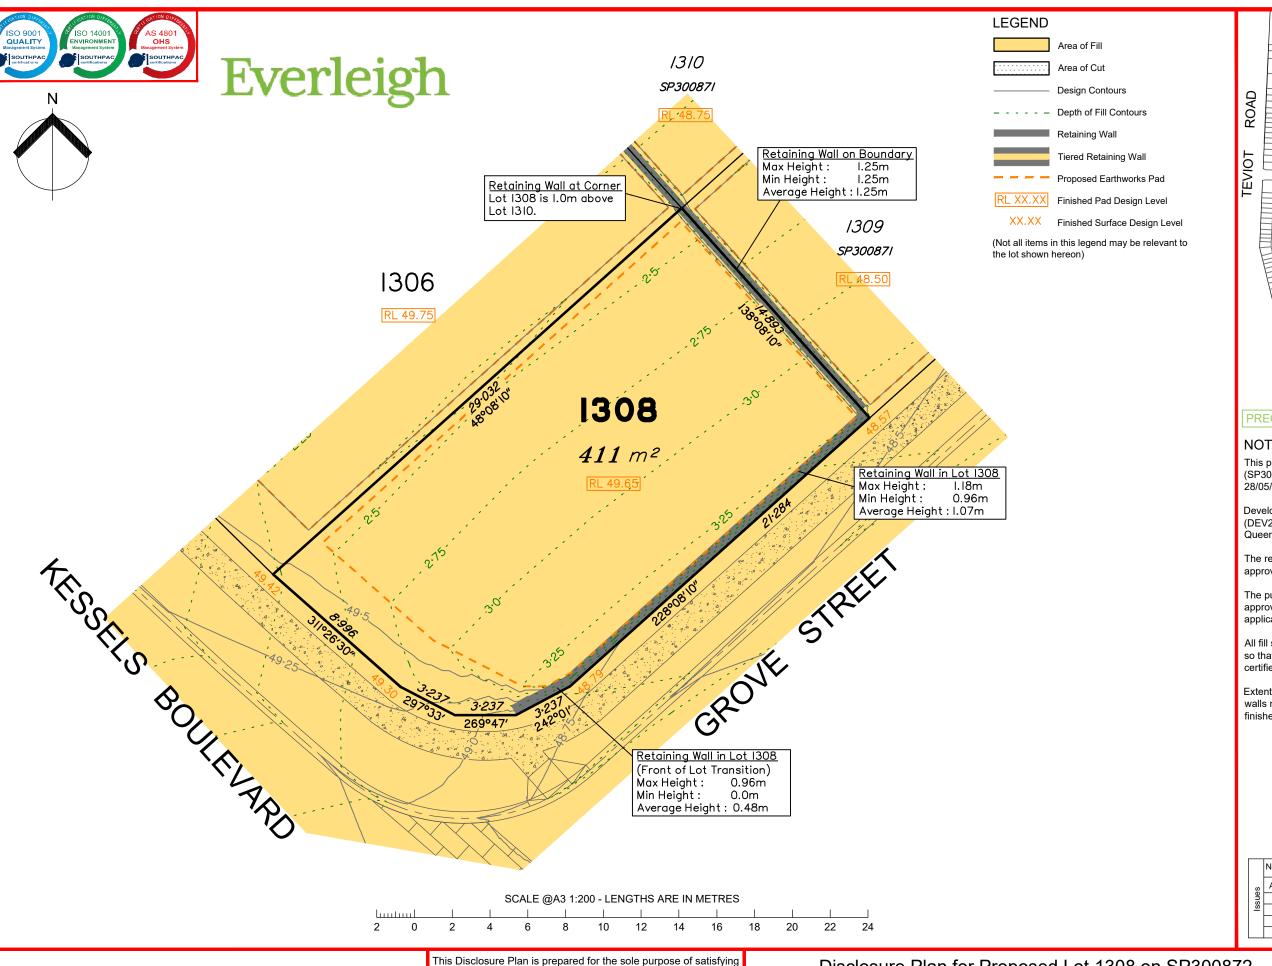

This plan has been prepared from preliminary survey plan (SP300872) and engineering plans provided on the 28/05/2020 by Premise Engineering Pty Ltd.

Development approval was granted for this subdivision (DEV2016/768/44) by the Minister for Economic Development Queensland (07/05/20).

The relevant authorities have granted operational works approval, for the proposed lot.

The purchaser should refer to the applicable development approvals for building and/or other requirements that may be applicable to the lot.

All fill shall be placed and compacted in a controlled manner so that Level 1 level of responsibility may be achieved and certified as per AS3798-2007.

Extent of retaining walls shown indicatively only. Retaining walls may not extend the full length of a lot boundary where finished level between allotments is less than 0.5m.

## Disclosure Plan for Proposed Lot 1308 on SP300872

Described as part of Lot 9001 on SP300873 Existing Title Reference: 51194166

Locality of Greenbank (Logan City Council)

Level Datum: AHD der. Origin of Levels: PSM203674 RL of Origin: 46.275 Contour Interval: 0.25m

Scale @A3 1: 200

Dwg No. 7598 S 23 DP A 1308