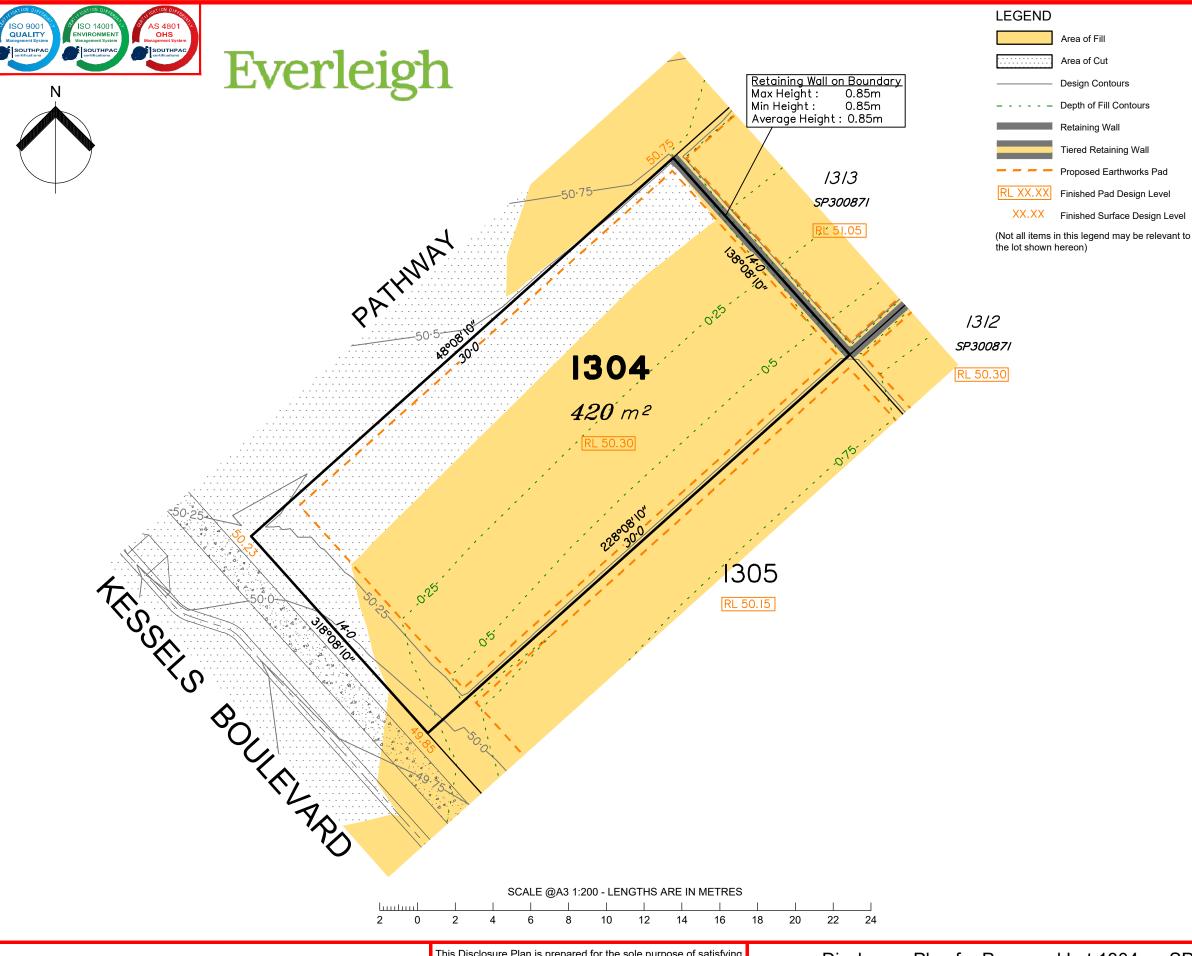

This plan has been prepared from preliminary survey plan (SP300872) and engineering plans provided on the 28/05/2020 by Premise Engineering Pty Ltd.

Development approval was granted for this subdivision (DEV2016/768/44) by the Minister for Economic Development Queensland (07/05/20).

The relevant authorities have granted operational works approval, for the proposed lot.

The purchaser should refer to the applicable development approvals for building and/or other requirements that may be applicable to the lot.

All fill shall be placed and compacted in a controlled manner so that Level 1 level of responsibility may be achieved and certified as per AS3798-2007.

Parts of this lot may be subject to rip and re-compact earthwork procedures as determined by site conditions. This process may be completed in cut locations to assist the house pad construction. Any re-compaction will comply with AS3798 requirements and certified by a third party company.

Extent of retaining walls shown indicatively only. Retaining walls may not extend the full length of a lot boundary where finished level between allotments is less than 0.5m.

| Issues | No. | by  | Date     | Description    |
|--------|-----|-----|----------|----------------|
|        | Α   | TBG | 10/06/20 | Original Issue |
|        |     |     |          |                |
|        |     |     |          |                |
|        |     |     |          |                |
|        |     |     |          |                |

## Disclosure Plan for Proposed Lot 1304 on SP300872

Described as part of Lot 9001 on SP300873 Existing Title Reference: 51194166

Locality of Greenbank (Logan City Council)

Level Datum: AHD der. Origin of Levels: PSM203674 RL of Origin: 46.275 Contour Interval: 0.25m

Scale @A3 1: 200

Dwg No. 7598 S 23 DP A 1304