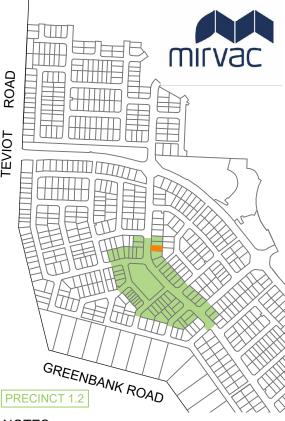

## Disclosure Plan for Proposed Lot 1301 on SP300872

Described as part of Lot 9001 on SP300873 Existing Title Reference: 51194166

Locality of Greenbank (Logan City Council)

Level Datum: AHD der. Origin of Levels: PSM203674 RL of Origin: 46.275 Contour Interval: 0.25m