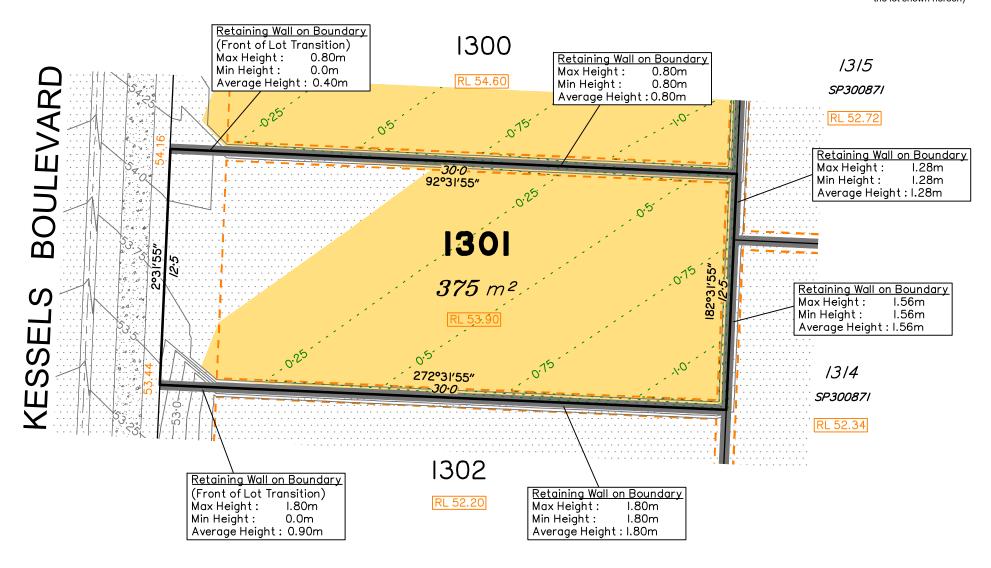

(Not all items in this legend may be relevant to the lot shown hereon)

This plan has been prepared from preliminary survey plan (SP300872) and engineering plans provided on the 28/05/2020 by Premise Engineering Pty Ltd.

The purchaser should refer to the applicable development approvals for building and/or other requirements that may be applicable to the lot.

All fill shall be placed and compacted in a controlled manner so that Level 1 level of responsibility may be achieved and certified as per AS3798-2007.

Parts of this lot may be subject to rip and re-compact earthwork procedures as determined by site conditions. This process may be completed in cut locations to assist the house pad construction. Any re-compaction will comply with AS3798 requirements and certified by a third party company.

Extent of retaining walls shown indicatively only. Retaining walls may not extend the full length of a lot boundary where finished level between allotments is less than 0.5m.

|   | Issues | No. | by  | Date     | Description    |
|---|--------|-----|-----|----------|----------------|
|   |        | Α   | TBG | 10/06/20 | Original Issue |
|   |        |     |     |          |                |
|   |        |     |     |          |                |
|   |        |     |     |          |                |
| Į |        |     |     |          |                |

## Disclosure Plan for Proposed Lot 1301 on SP300872

Described as part of Lot 9001 on SP300873 Existing Title Reference: 51194166

Locality of Greenbank (Logan City Council)

Level Datum: AHD der. Origin of Levels: PSM203674 RL of Origin: 46.275 Contour Interval: 0.25m