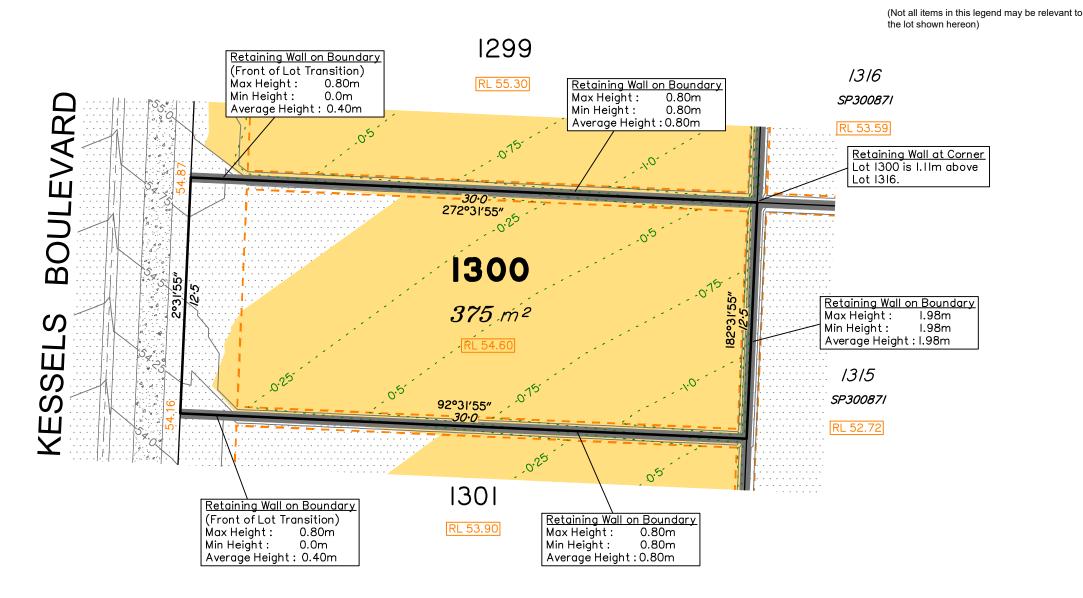

Everleigh

**LEGEND** Area of Fill Area of Cut **Design Contours** - - Depth of Fill Contours Retaining Wall Tiered Retaining Wall - - - Proposed Earthworks Pad RL XX.XX Finished Pad Design Level XX.XX Finished Surface Design Level

This plan has been prepared from preliminary survey plan (SP300872) and engineering plans provided on the 28/05/2020 by Premise Engineering Pty Ltd.

Development approval was granted for this subdivision (DEV2016/768/44) by the Minister for Economic Development Queensland (07/05/20).

The relevant authorities have granted operational works approval, for the proposed lot.

The purchaser should refer to the applicable development approvals for building and/or other requirements that may be applicable to the lot.

All fill shall be placed and compacted in a controlled manner so that Level 1 level of responsibility may be achieved and certified as per AS3798-2007.

Parts of this lot may be subject to rip and re-compact earthwork procedures as determined by site conditions. This process may be completed in cut locations to assist the house pad construction. Any re-compaction will comply with AS3798 requirements and certified by a third party company.

Extent of retaining walls shown indicatively only. Retaining walls may not extend the full length of a lot boundary where finished level between allotments is less than 0.5m.

| Issues | No. | by  | Date     | Description    |
|--------|-----|-----|----------|----------------|
|        | Α   | TBG | 10/06/20 | Original Issue |
|        |     |     |          |                |
|        |     |     |          |                |
|        |     |     |          |                |
|        |     |     |          |                |

## Disclosure Plan for Proposed Lot 1300 on SP300872

Described as part of Lot 9001 on SP300873 Existing Title Reference: 51194166

Locality of Greenbank (Logan City Council)

Level Datum: AHD der. Origin of Levels: PSM203674 RL of Origin: 46.275 Contour Interval: 0.25m

Scale @A3 1: 200

Dwg No. 7598 S 23 DP A 1300