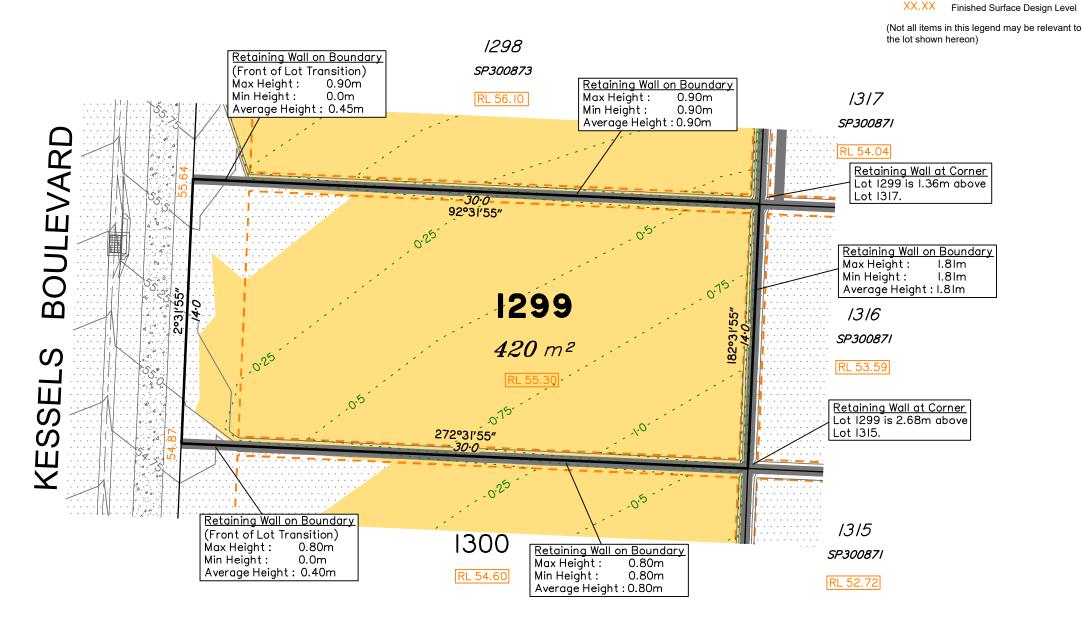

All fill shall be placed and compacted in a controlled manner so that Level 1 level of responsibility may be achieved and certified as per AS3798-2007.

Parts of this lot may be subject to rip and re-compact earthwork procedures as determined by site conditions. This process may be completed in cut locations to assist the house pad construction. Any re-compaction will comply with AS3798 requirements and certified by a third party company.

Extent of retaining walls shown indicatively only. Retaining walls may not extend the full length of a lot boundary where finished level between allotments is less than 0.5m.

|   | Issues | No. | by  | Date     | Description    |
|---|--------|-----|-----|----------|----------------|
|   |        | Α   | TBG | 10/06/20 | Original Issue |
|   |        |     |     |          |                |
|   |        |     |     |          |                |
|   |        |     |     |          |                |
| Į |        |     |     |          |                |

## Disclosure Plan for Proposed Lot 1299 on SP300872

Described as part of Lot 9001 on SP300873 Existing Title Reference: 51194166

Locality of Greenbank (Logan City Council)

Level Datum: AHD der. Origin of Levels: PSM203674 RL of Origin: 46.275 Contour Interval: 0.25m